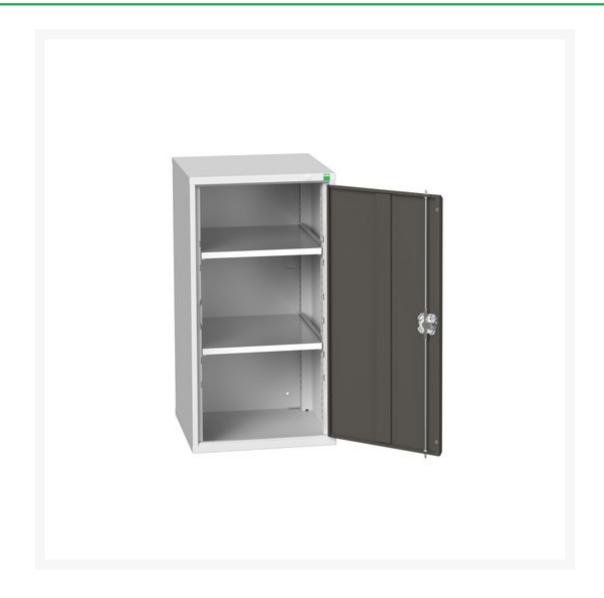

#### **Short Description**

verso shelf cupboard with 2 shelves WxDxH: 525x550x1000mm

### **Additional Information**

| Description           | verso shelf cupboard. Featuring a robust, fully welded steel housing with single, reinforced high door with 2 adjustable height, galvanised steel shelves (75kg U.D.L.). Finished in durable powder coat paint. WxDxH: 525x550x1000mm. |
|-----------------------|----------------------------------------------------------------------------------------------------------------------------------------------------------------------------------------------------------------------------------------|
| Width                 | 525                                                                                                                                                                                                                                    |
| Depth                 | 550                                                                                                                                                                                                                                    |
| Height                | 1000                                                                                                                                                                                                                                   |
| Customs tariff number | 94032080                                                                                                                                                                                                                               |
| Product material      | Sheet steel                                                                                                                                                                                                                            |
| Product surface       | Powder coated                                                                                                                                                                                                                          |
| Door type             | Plain                                                                                                                                                                                                                                  |
| Door height 1         | 925 mm                                                                                                                                                                                                                                 |
| Number of shelves     | 2                                                                                                                                                                                                                                      |
| Shelf Type            | Full Depth                                                                                                                                                                                                                             |
| Shelf Material        | Steel                                                                                                                                                                                                                                  |
| Shelf Load Capacity   | 75kg                                                                                                                                                                                                                                   |