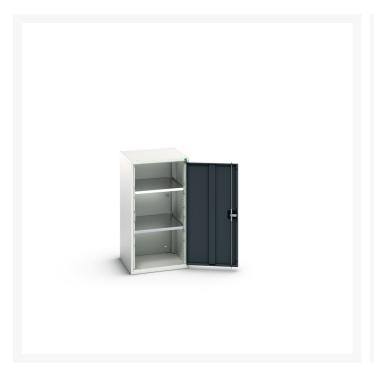

#### **Short Description**

verso shelf cupboard with 2 shelves WxDxH: 525x550x1000mm

### **Additional Information**

| Description           | verso shelf cupboard. Featuring a robust, fully welded steel housing with single, reinforced high door with 2 adjustable height, galvanised steel shelves (75kg U.D.L.). Finished in durable powder coat paint. WxDxH: 525x550x1000mm. |
|-----------------------|----------------------------------------------------------------------------------------------------------------------------------------------------------------------------------------------------------------------------------------|
| Width                 | 525                                                                                                                                                                                                                                    |
| Depth                 | 550                                                                                                                                                                                                                                    |
| Height                | 1000                                                                                                                                                                                                                                   |
| Customs tariff number | 94032080                                                                                                                                                                                                                               |
| Product material      | Sheet steel                                                                                                                                                                                                                            |
| Product surface       | Powder coated                                                                                                                                                                                                                          |
| Door type             | Plain                                                                                                                                                                                                                                  |
| Door height 1         | 925 mm                                                                                                                                                                                                                                 |
| Number of shelves     | 2                                                                                                                                                                                                                                      |
| Shelf Type            | Full Depth                                                                                                                                                                                                                             |
| Shelf Material        | Steel                                                                                                                                                                                                                                  |
| Shelf Load Capacity   | 75kg                                                                                                                                                                                                                                   |