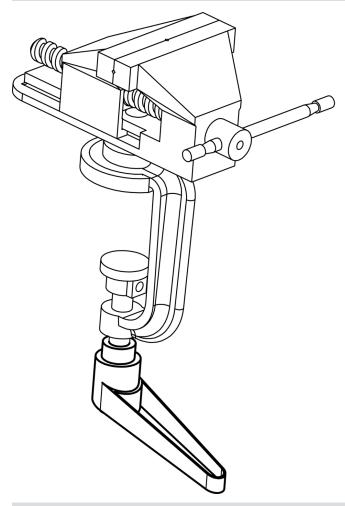

sub>4</sub> | l <sub>2</sub> | t  | _   |            |
|                |                |                |                |                |                |                |                | ≥  |     |            |
|                | [mm]           |                |                |                |                |                |                |    |     |            |
| black          |                |                |                |                |                |                |                |    |     |            |
| 30             | M12            | 23             | 50.5           | 12             | 5              | 76             | 108            | 22 | 286 | 24390.0614 |



Erwin Halder KG www.halder.com Page 1 of 2
Published on: 8.7.2022

# **Application example**



# Compliance

# **RoHS** compliant

Contains lead - compliant according to exceptions 6a / 6b / 6c

### Contains SVHC substances >0,1% w/w

Contains lead - SVHC list [REACH] as of 10.06.2022

# **Contains Proposition 65 substances**



Lead can cause cancer and reproductive harm from exposure https://www.P65Warnings.ca.gov/

Erwin Halder KG

#### **Free from Conflict Minerals**

This product does not contain any substances designated as "conflict minerals" such as tantalum, tin, gold or tungsten from the Democratic Republic of Congo or adjacent countries.



www.halder.com Page 2 of 2

Published on: 8.7.2022