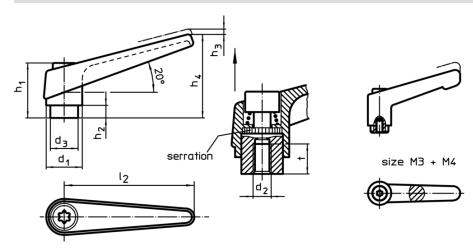

## **Drawing**

#### **Order information**

| Dimensions     |                |                |                |                |                |                |                |    | I   | Art. No.   |
|----------------|----------------|----------------|----------------|----------------|----------------|----------------|----------------|----|-----|------------|
| d <sub>1</sub> | d <sub>2</sub> | d <sub>3</sub> | h <sub>1</sub> | h <sub>2</sub> | h <sub>3</sub> | h <sub>4</sub> | l <sub>2</sub> | t  | _   |            |
|                |                |                |                |                |                |                |                | ≥  |     |            |
|                | [mm]           |                |                |                |                |                |                |    |     |            |
| black          |                |                |                |                |                |                |                |    |     |            |
| 30             | M12            | 23             | 50.5           | 12             | 5              | 76             | 108            | 22 | 286 | 24390.0614 |