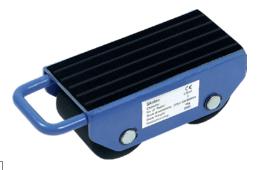

#### Execution:

- Sturdy welded steel construction
- with handles made of round steel or steel tube
- Support plates with non-slip rubber support
- Large nylon rollers, ball bearing

## Advantage:

High load capacity despite low tare weight

| Art. no.                 | 50261 006         |
|--------------------------|-------------------|
| Brand                    | FETRA             |
| Manufacturer Part Number | 6943              |
| Load-carrying capacity   | 2500 kg           |
| Wheel diameter           | 85 mm             |
| Wheel width              | 90 mm             |
| Length                   | 275 mm            |
| Width                    | 120 mm            |
| Height                   | 100 mm            |
| Material of wheel        | Nylon (polyamide) |
| Total stop optional      | No                |
| Gross Weight             | 4.000 kg          |
| Product Group            | 5AE               |