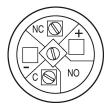

### Wiring diagram

### **Component layout**

### Legend

Switching action: B = Momentary Contacts: C = Changeover