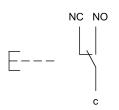

### Wiring diagram

### **Component layout**

### Legend

Switching action: B = Momentary Contacts: C = Changeover