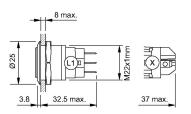

ntary

Ø 22,3 mm

### 82-6562.1000 - Pushbutton 22 mm Aluminium



Attention: The preview is based on a sample product. This can differ from your current configuration.

### Mounting

Design Mounting cut-out

Front Front shape Front ring shape Front dimension Front bezel material

Other Attributes

#### Operating-/Indication part

Lens optics Lens material Lens colour Lens profile Lens illumination

IP-Rating Front protection

Connection Method Terminal

#### Actuator Switching action

### Switching element

Switching current Contact material Contacts Switching system Switching voltage

Function

Pushbutton

3 A

Silver 1 C Snap-action switching element 240 V AC/DC

eao

# EAO – Your Expert Partner for Human Machine Interfaces

## 82-6562.1000 - Pushbutton 22 mm Aluminium

### Dimensions



### Mounting cut-outs



### Wiring diagram



### **Component layout**



### Legend

Switching action: B = Momentary Contacts: C = Changeover