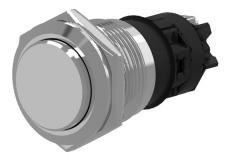

## 82-6562.1000 - Pushbutton 22 mm Aluminium

flush

round

flush

Ø 25 mm Aluminium

0,020 kg

opaque

flat

Aluminium

IP65. IP67

natural anodized

non-illuminative

Screw terminal

Momentary

Ø 22,3 mm

### 82-6562.1000 - Pushbutton 22 mm Aluminium

Attention: The preview is based on a sample product. This can differ from your current configuration.