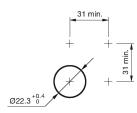

6562.1000 - Pushbutton 22 mm Aluminium



Attention: The preview is based on a sample product. This can differ from your current configuration.

### Mounting

Design Mounting cut-out

Front Front shape Front ring shape Front dimension Front bezel material

Other Attributes

#### Operating-/Indication part

Lens optics Lens material Lens colour Lens profile Lens illumination

IP-Rating Front protection

Connection Method Terminal

#### Actuator Switching action

### Switching element

Switching current Contact material Contacts Switching system Switching voltage

Function

Pushbutton

3 A

Silver 1 C Snap-action switching element 240 V AC/DC

eao

# EAO – Your Expert Partner for Human Machine Interfaces

## 82-6562.1000 - Pushbutton 22 mm Aluminium

### Dimensions



### Mounting cut-outs



### Wiring diagram



### **Component layout**



### Legend

Switching action: B = Momentary Contacts: C = Changeover