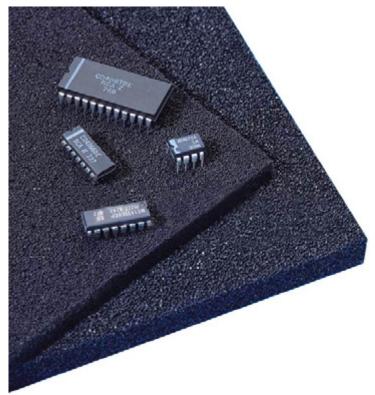

## **Description**

A soft, lightweight, flexible electronically conductive foam.

## **Features**

- · Carbon impregnated conductive polyurethane foam
- Non corrosive
- · Ideal for cushioning product in transit
- · Custom sizes cut to order
- · Low density foam is ideal for cushioning product in transit
- · Non shedding and non marking