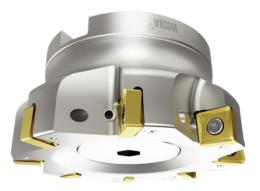

## Shoulder milling cutter VSM890<sup>™</sup> For indexable milling inserts SN.X 1204..

## Application:

The WIDIA<sup>™</sup> Victory<sup>™</sup> angular milling cutter VSM890<sup>™</sup>-12 guarantees precise 90-degree shoulders and offers maximum economy with eight effective cutting edges per indexable insert. With an axial cutting depth of up to 8.0 mm, the tool also guarantees high productivity.

## Execution:

- Double-sided, robust indexable insert with 8 cutting edges
- Highly positive geometry for lower cutting forces
- Integrated facing chamfer for excellent surface quality
- Internal cooling

## Advantage:

- True 90° surfaces
- Enables cutting depths of up to 9.8 mm
- Low burr formation

WIDIA

| Art. no.                 | 16044 248 |  |
|--------------------------|-----------|--|
| Brand                    | WIDIA     |  |
| Manufacturer Part Number | 6596127   |  |
| Cutting edge diameter    | 200 mm    |  |
| Length                   | 63 mm     |  |
| Bore diameter            | 60 mm     |  |
| max. ap                  | 9.8 mm    |  |
| Number of cutting edges  | 22 PCS    |  |
| Gross Weight             | 5.670 kg  |  |
| Product Group            | 1XJ       |  |