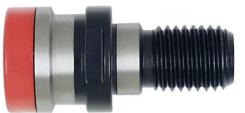

## Application

Matching pull studs for mounting tools and machine tool spindles.

## Version

- Material 16MnCr5
- Pull studs with O-ring (apart from SK 30)
- $\blacksquare$  Case-hardened HRC 58  $\pm$  2

| Art. No.                         | 23692 350                                                         |
|----------------------------------|-------------------------------------------------------------------|
| Suitable for tool holding device | SK 50                                                             |
| Outer diameter                   | 39.6 mm                                                           |
| Suitable for screw thread        | M24                                                               |
| Connection thread                | Ott ring groove 15° (with thread in head, for shank DIN 69871 AD) |
| Length                           | 65.1 mm                                                           |
| Coolant supply                   | No                                                                |
| Angle                            | 90 Degree                                                         |
| Length of tenon                  | 25.1 mm                                                           |