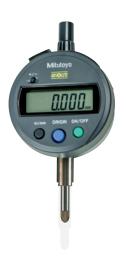

# Electronic dial gauge

#### Execution:

- ON/OFF
- Counting direction can be switched
- ABSOLUTE system for reliable measurement
- LCD digit size 9 mm
- Digimatic
- IP42

#### Long battery life

All functions can be adjusted via large and user-friendly keys

| Art. no.                                    | 32019 358                                            |
|---------------------------------------------|------------------------------------------------------|
| Brand                                       | MITUTOYO                                             |
| Manufacturer Part Number                    | 543-792                                              |
| Length measuring range                      | 12.7 mm                                              |
| Digit increment                             | 0.001 mm                                             |
| Min./max. measurement force                 | 0-1.5 N                                              |
| Error limit                                 | 0.003 mm                                             |
| Repeat accuracy                             | 0.002 mm                                             |
| Data transmission type                      | DIGIMATIC                                            |
| IP protection class                         | IP 42                                                |
| Functions                                   | ABS function, On/Off, Reversal of counting direction |
| Absolute function                           | Yes                                                  |
| Automatic switch-off                        | No                                                   |
| Dynamic measurement                         | No                                                   |
| Preset function                             | No                                                   |
| Shank diameter                              | 9.52 mm                                              |
| Tolerance value entry                       | No                                                   |
| Manual tolerance markers                    | No                                                   |
| Number of rechargeable batteries/batteries  | 1 PCS                                                |
| Colour reading classification               | No                                                   |
| Rechargeable battery/battery capacity       | 155 mAh                                              |
| Battery voltage                             | 1.55 V                                               |
| Weight of rechargeable battery/battery      | 0.002 kg                                             |
| Battery designation                         | 1,5 V SR44                                           |
| Rotating housing                            | No                                                   |
| Combined indicator for figure/scale reading | No                                                   |
| Reversible counting direction               | Yes                                                  |
| Digit height                                | 9 mm                                                 |
| Display                                     | Digital                                              |
| Calibration Group Description               | Dial gauge                                           |
| Calibration Group                           | CE                                                   |
| Gross Weight                                | 0.290 kg                                             |
| Product Group                               | ЗМА                                                  |