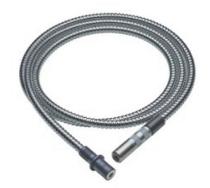

## Light guide cable for panoramascope 6 EL 1/3-1800 MEP/S

## Application:

For connecting an external light source to the panoramascope.

## Execution:

- Glass fibre bundle diameter 3 mm
- Protective metal hose with PVC coating
- Length: 1800 mm
- LEMO connector and adapter
- Bending radius approx. 40 mm
- Endoscope connection side: LEMO 1 connector
- Light source connection side: VOLPI/FOT plug

## Advantage:

Glass fibre with high packing density

|                          | 1             |  |
|--------------------------|---------------|--|
| Art. no.                 | 41451 918     |  |
| Brand                    | MICRO-EPSILON |  |
| Manufacturer Part Number | 20712529      |  |
| Gross Weight             | 0.200 kg      |  |
| Product Group            | 4EA           |  |