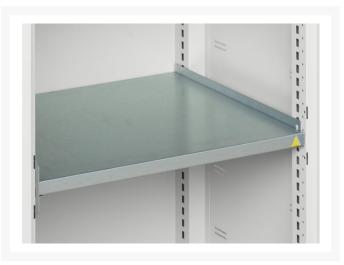

## **Product Images**

### **Additional Information**

| Description           | verso wall / shelf cupboard. Featuring a robust, fully welded steel housing with double, reinforced high doors with 1 adjustable height, galvanised steel shelf (75kg U.D.L.). Finished in durable powder coat paint. WxDxH: 800x350x600mm. |
|-----------------------|---------------------------------------------------------------------------------------------------------------------------------------------------------------------------------------------------------------------------------------------|
| Width                 | 800                                                                                                                                                                                                                                         |
| Depth                 | 350                                                                                                                                                                                                                                         |
| Height                | 600                                                                                                                                                                                                                                         |
| Customs tariff number | 94032080                                                                                                                                                                                                                                    |
| Product material      | Sheet steel                                                                                                                                                                                                                                 |
| Product surface       | Powder coated                                                                                                                                                                                                                               |
| Door type             | Plain                                                                                                                                                                                                                                       |
| Door height 1         | 525 mm                                                                                                                                                                                                                                      |
| Number of shelves     | 1                                                                                                                                                                                                                                           |
| Shelf Type            | Full Depth                                                                                                                                                                                                                                  |
| Shelf Material        | Steel                                                                                                                                                                                                                                       |
| Shelf Load Capacity   | 75kg                                                                                                                                                                                                                                        |