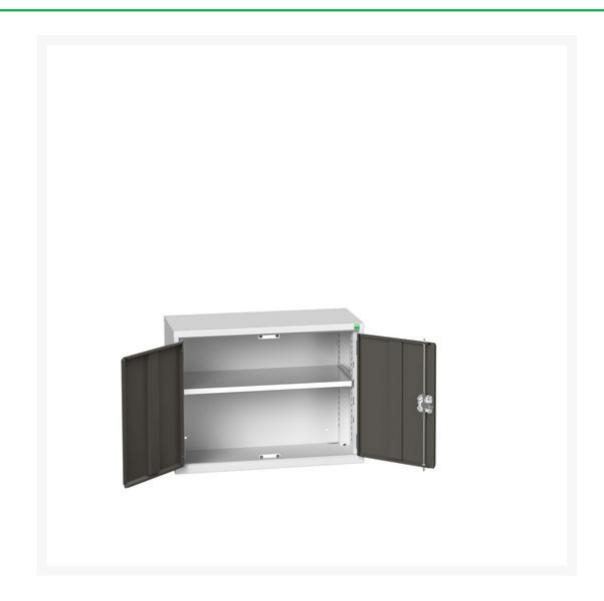

#### **Short Description**

verso wall / shelf cupboard with 1 shelf WxDxH: 800x350x600mm

### **Additional Information**

| Description           | verso wall / shelf cupboard. Featuring a robust, fully welded steel housing with double, reinforced high doors with 1 adjustable height, galvanised steel shelf (75kg U.D.L.). Finished in durable powder coat paint. WxDxH: 800x350x600mm. |
|-----------------------|---------------------------------------------------------------------------------------------------------------------------------------------------------------------------------------------------------------------------------------------|
| Width                 | 800                                                                                                                                                                                                                                         |
| Depth                 | 350                                                                                                                                                                                                                                         |
| Height                | 600                                                                                                                                                                                                                                         |
| Customs tariff number | 94032080                                                                                                                                                                                                                                    |
| Product material      | Sheet steel                                                                                                                                                                                                                                 |
| Product surface       | Powder coated                                                                                                                                                                                                                               |
| Door type             | Plain                                                                                                                                                                                                                                       |
| Door height 1         | 525 mm                                                                                                                                                                                                                                      |
| Number of shelves     | 1                                                                                                                                                                                                                                           |
| Shelf Type            | Full Depth                                                                                                                                                                                                                                  |
| Shelf Material        | Steel                                                                                                                                                                                                                                       |
| Shelf Load Capacity   | 75kg                                                                                                                                                                                                                                        |