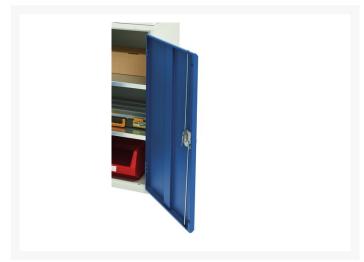

### **Additional Information**

| Description           | verso wall / shelf cupboard. Featuring a robust, fully welded steel housing with double, reinforced high doors with 1 adjustable height, galvanised steel shelf (75kg U.D.L.). Finished in durable powder coat paint. WxDxH: 800x350x600mm. |
|-----------------------|---------------------------------------------------------------------------------------------------------------------------------------------------------------------------------------------------------------------------------------------|
| Width                 | 800                                                                                                                                                                                                                                         |
| Depth                 | 350                                                                                                                                                                                                                                         |
| Height                | 600                                                                                                                                                                                                                                         |
| Customs tariff number | 94032080                                                                                                                                                                                                                                    |
| Product material      | Sheet steel                                                                                                                                                                                                                                 |
| Product surface       | Powder coated                                                                                                                                                                                                                               |
| Door type             | Plain                                                                                                                                                                                                                                       |
| Door height 1         | 525 mm                                                                                                                                                                                                                                      |
| Number of shelves     | 1                                                                                                                                                                                                                                           |
| Shelf Type            | Full Depth                                                                                                                                                                                                                                  |
| Shelf Material        | Steel                                                                                                                                                                                                                                       |
| Shelf Load Capacity   | 75kg                                                                                                                                                                                                                                        |

# **Product Options**

| Colour: | Anthracite grey |
|---------|-----------------|
|         | Crimson red     |
|         | Gentian blue    |
|         | Light grey      |