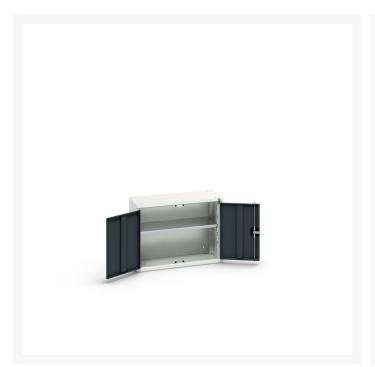

#### **Short Description**

verso wall / shelf cupboard with 1 shelf WxDxH: 800x350x600mm

### **Additional Information**

| Description           | verso wall / shelf cupboard. Featuring a robust, fully welded steel housing with double, reinforced high doors with 1 adjustable height, galvanised steel shelf (75kg U.D.L.). Finished in durable powder coat paint. WxDxH: 800x350x600mm. |
|-----------------------|---------------------------------------------------------------------------------------------------------------------------------------------------------------------------------------------------------------------------------------------|
| Width                 | 800                                                                                                                                                                                                                                         |
| Depth                 | 350                                                                                                                                                                                                                                         |
| Height                | 600                                                                                                                                                                                                                                         |
| Customs tariff number | 94032080                                                                                                                                                                                                                                    |
| Product material      | Sheet steel                                                                                                                                                                                                                                 |
| Product surface       | Powder coated                                                                                                                                                                                                                               |
| Door type             | Plain                                                                                                                                                                                                                                       |
| Door height 1         | 525 mm                                                                                                                                                                                                                                      |
| Number of shelves     | 1                                                                                                                                                                                                                                           |
| Shelf Type            | Full Depth                                                                                                                                                                                                                                  |
| Shelf Material        | Steel                                                                                                                                                                                                                                       |
| Shelf Load Capacity   | 75kg                                                                                                                                                                                                                                        |