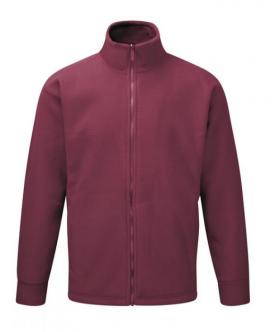

## ALBATROSS CLASSIC FLEECE

## FEATURES

Classic and comfortable medium weight fleece jacket Very versatile - can be worn anywhere Soft, luxurious micro fleece Soft Cuff design - cause no wearer discomfort Two external pockets with zip closures Two internal pockets for storage Elasticated hem with side adjusters Twin needle stitched seams for durability Matching ladies fleece 3260-30 available.

## COLOURS

Navy, Black, Bottle, Royal, Red, Graphite, Burgundy