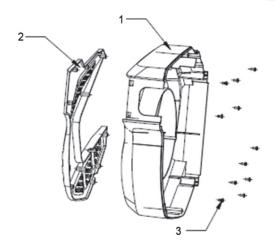

# **Air Hose Reel Auto Rewind Control 15mtr** Ø10mm ID - Rubber Hose Model No: SA822.V2

| Item | Part No.      | Description         |
|------|---------------|---------------------|
| 1    | SA822V2.05-01 | LEFT CASING         |
| 2    | SA822V2.05-02 | LEFT OUTSIDE CASING |
| 3    | SA822V2.05-03 | SCREW ST3X6         |