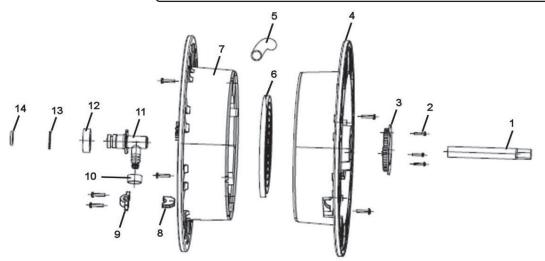

## Parts Information:

# **Air Hose Reel Auto Rewind Control 15mtr** Ø10mm ID - Rubber Hose Model No: SA822.V2

| Item | Part No.      | Description        |
|------|---------------|--------------------|
| 1    | SA822V2.02-01 | MAIN SHAFT         |
| 2    | SA822V2.02-02 | SCREW ST4X18       |
| 3    | SA822V2.02-03 | GEAR WHEEL (LARGE) |
| 4    | SA822V2.02-04 | DRUM               |
| 5    | SA822V2.02-05 | OUTPUT HOSE        |
| 6    | SA822V2.02-06 | MAIN SPRING        |
| 7    | SA822V2.02-07 | FREE STOP ASSEMBLY |

| Item | Part No.      | Description    |
|------|---------------|----------------|
| 8    | SA822V2.02-08 | BUSHING        |
| 9    | SA822V2.02-09 | HOSE SUPPORT   |
| 10   | SA822V2.02-10 | HOSE CLIP      |
| 11   | SA822V2.02-11 | OUTLET FITTING |
| 12   | SA822V2.02-12 | THRUST BEARING |
| 13   | SA822V2.02-13 | SMALL SPRING   |
| 14   | SA822V2.02-14 | SEAL RING      |