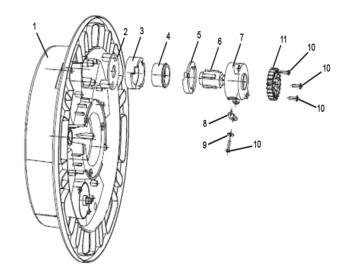

| Item | Part No.      | Description    |
|------|---------------|----------------|
| 1    | SA823V2.07-01 | DRUM           |
| 2    | SA823V2.07-02 | BOTTOM SUPPORT |
| 3    | SA823V2.07-03 | LOCK BODY      |
| 4    | SA823V2.07-04 | LOCK CYLINDER  |
| 5    | SA823V2.07-05 | LOCK COVER     |
| 6    | SA823V2.07-06 | SHAFT          |
| 7    | SA823V2.07-07 | OUTER CASING   |
| 8    | SA823V2.07-08 | FIXING PLATE   |
| 9    | SA823V2.07-09 | WASHER         |
| 10   | SA823V2.07-10 | SCREW ST4X18   |
| 11   | SA823V2.07-11 | GEAR WHEEL     |