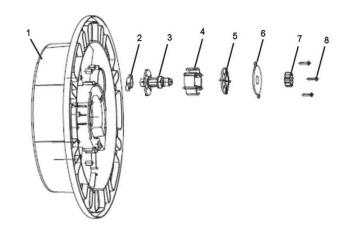

## Parts Information:

# **Air Hose Reel Auto Rewind Control 15mtr** Ø10mm ID - Rubber Hose Model No: SA822.V2

| Item | Part No.      | Description        |
|------|---------------|--------------------|
| 1    | SA822V2.02-01 | MAIN SHAFT         |
| 2    | SA822V2.02-02 | SCREW ST4X18       |
| 3    | SA822V2.02-03 | GEAR WHEEL (LARGE) |
| 4    | SA822V2.02-04 | DRUM               |
| 5    | SA822V2.02-05 | OUTPUT HOSE        |
| 6    | SA822V2.02-06 | MAIN SPRING        |
| 7    | SA822V2.02-07 | FREE STOP ASSEMBLY |

| Item | Part No.      | Description    |
|------|---------------|----------------|
| 8    | SA822V2.02-08 | BUSHING        |
| 9    | SA822V2.02-09 | HOSE SUPPORT   |
| 10   | SA822V2.02-10 | HOSE CLIP      |
| 11   | SA822V2.02-11 | OUTLET FITTING |
| 12   | SA822V2.02-12 | THRUST BEARING |
| 13   | SA822V2.02-13 | SMALL SPRING   |
| 14   | SA822V2.02-14 | SEAL RING      |