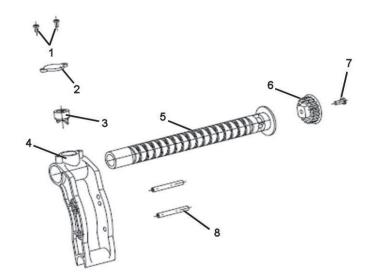

## Parts Information:

# **Air Hose Reel Auto Rewind Control 15mtr** Ø10mm ID - Rubber Hose Model No: SA822.V2

| Item | Part No.      | Description         |
|------|---------------|---------------------|
| 1    | SA822V2.05-01 | LEFT CASING         |
| 2    | SA822V2.05-02 | LEFT OUTSIDE CASING |
| 3    | SA822V2.05-03 | SCREW ST3X6         |

| Item | Part No.      | Description              |
|------|---------------|--------------------------|
| 1    | SA822V2.06-01 | DRUM                     |
| 2    | SA823V2.06-02 | SHAFT CLIP               |
| 3    | SA822V2.06-03 | SHAFT                    |
| 4    | SA822V2.06-04 | SHAFT SUPPORT (SET OF 4) |
| 5    | SA822V2.06-05 | FIXING PLATE             |
| 6    | SA824V2.06-06 | COVER                    |
| 7    | SA822V2.06-07 | SMALL GEAR WHEEL         |
| 8    | SA822V2.06-08 | SCREW ST4X18             |