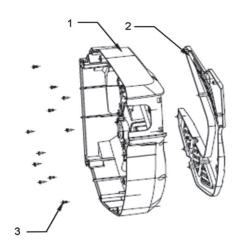

## Parts Information:

# **Air Hose Reel Auto Rewind Control 15mtr** Ø10mm ID - Rubber Hose Model No: SA822.V2

| Item | Part No.    | Description          |
|------|-------------|----------------------|
| 1    | SA822.V2-01 | SIDE COVER (LEFT)    |
| 2    | SA822.V2-02 | SCREW M4 X 10        |
| 3    | SA822.V2-03 | HOSE CLIP            |
| 4    | SA822.V2-04 | INLET                |
| 5    | SA822.V2-05 | INLET HOSE           |
| 6    | SA822.V2-06 | LEFT CASING ASSEMBLY |
| 7    | SA822.V2-07 | GEAR (BIG)           |
| 8    | SA822.V2-08 | SCREW ST4 X 15       |
| 9    | SA822.V2-09 | DRUM ASSEMBLY        |
| 10   | SA822.V2-10 | SCREW ST4 X 18       |
| 11   | SA822.V2-11 | WASHER FOR HANDLE    |
| 12   | SA822.V2-12 | HANDLE               |
| 13   | SA822.V2-13 | HOSE GUIDE SYSTEM    |

| Item | Part No.    | Description               |
|------|-------------|---------------------------|
| 14   | SA822.V2-14 | GUIDE PIVOT               |
| 15   | SA822.V2-15 | FRONT COVER               |
| 16   | SA824.V2-19 | BUSHING                   |
| 17   | SA824.V2-20 | BALL STOP                 |
| 18   | SA822.V2-18 | STAINLESS TUBE            |
| 19   | SA822.V2-19 | MOUNTING BRACKET ASSEMBLY |
| 20   | SA822.V2-20 | BELT                      |
| 21   | SA822.V2-21 | RIGHT CASING ASSEMBLY     |
| 22   | SA822.V2-22 | SCREW ST4 X 30            |
| 23   | SA822.V2-23 | PRELOAD WHEEL             |
| 24   | SA822.V2-24 | RIGHT SIDE COVER          |
| 25   | SA822.V2-25 | SLOW RETURN ASSEMBLY      |
| 26   | SA823.V2-30 | FREE STOP ASSEMBLY        |