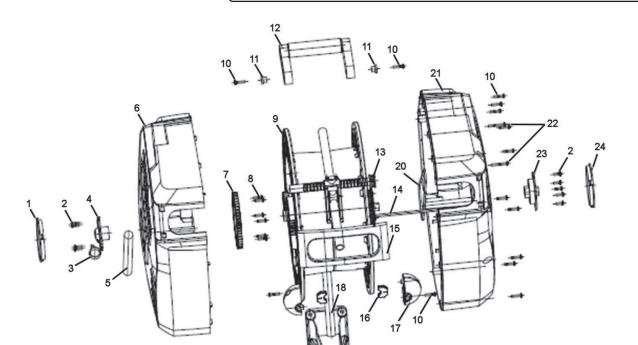

## Parts Information:

# **Air Hose Reel Auto Rewind Control 15mtr** Ø10mm ID - Rubber Hose Model No: SA822.V2

| Item | Part No.    | Description          |
|------|-------------|----------------------|
| 1    | SA822.V2-01 | SIDE COVER (LEFT)    |
| 2    | SA822.V2-02 | SCREW M4 X 10        |
| 3    | SA822.V2-03 | HOSE CLIP            |
| 4    | SA822.V2-04 | INLET                |
| 5    | SA822.V2-05 | INLET HOSE           |
| 6    | SA822.V2-06 | LEFT CASING ASSEMBLY |
| 7    | SA822.V2-07 | GEAR (BIG)           |
| 8    | SA822.V2-08 | SCREW ST4 X 15       |
| 9    | SA822.V2-09 | DRUM ASSEMBLY        |
| 10   | SA822.V2-10 | SCREW ST4 X 18       |
| 11   | SA822.V2-11 | WASHER FOR HANDLE    |
| 12   | SA822.V2-12 | HANDLE               |
| 13   | SA822.V2-13 | HOSE GUIDE SYSTEM    |

| Item | Part No.    | Description               |
|------|-------------|---------------------------|
| 14   | SA822.V2-14 | GUIDE PIVOT               |
| 15   | SA822.V2-15 | FRONT COVER               |
| 16   | SA824.V2-19 | BUSHING                   |
| 17   | SA824.V2-20 | BALL STOP                 |
| 18   | SA822.V2-18 | STAINLESS TUBE            |
| 19   | SA822.V2-19 | MOUNTING BRACKET ASSEMBLY |
| 20   | SA822.V2-20 | BELT                      |
| 21   | SA822.V2-21 | RIGHT CASING ASSEMBLY     |
| 22   | SA822.V2-22 | SCREW ST4 X 30            |
| 23   | SA822.V2-23 | PRELOAD WHEEL             |
| 24   | SA822.V2-24 | RIGHT SIDE COVER          |
| 25   | SA822.V2-25 | SLOW RETURN ASSEMBLY      |
| 26   | SA823.V2-30 | FREE STOP ASSEMBLY        |