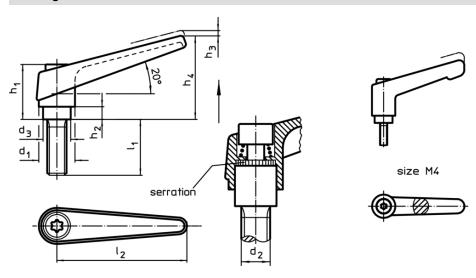

# **Drawing**

Erwin Halder KG

## **Order information**

| Dimensions     |                |                |                |    |                |                |                |                | I   | Art. No.   |
|----------------|----------------|----------------|----------------|----|----------------|----------------|----------------|----------------|-----|------------|
| d <sub>1</sub> | d <sub>2</sub> | l <sub>1</sub> | d <sub>3</sub> | h₁ | h <sub>2</sub> | h <sub>3</sub> | h <sub>4</sub> | l <sub>2</sub> | _   |            |
|                | [mm]           |                |                |    |                |                |                |                |     |            |
| black          |                |                |                |    |                |                |                |                |     |            |
| 25             | M12            | 80             | 19             | 43 | 11             | 4              | 63             | 89             | 244 | 24390.0594 |