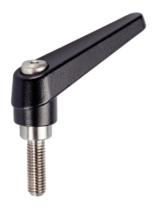

# **Product Description**

Adjustable clamping levers with rust-proof inner parts. Suitable for multiple applications, e.g. medical environments, chemical industry, and so on.

#### Lever

· Zinc die-cast, plastic coated, black, similar to RAL 9005, matt structure

#### Inner parts

• Stainless steel 1.4305

#### Screw

· Stainless steel 1.4305