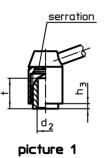

# Operation

**By lifting the lever** the serrations are disengaged. The lever can be positioned by the serrations. On releasing the lever, the serrations are automatically re-engaged.