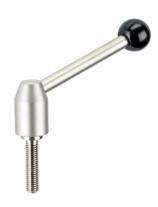

# Adjustable Tension Levers 24440.0712

#### Material

Lever

· Stainless steel 1.4305, dull blasted

# Screw

Stainless steel 1.4305

#### Ball knob

Thermosetting plastic PF 31, black, DIN 319