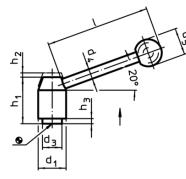

#### Notes

The threaded portion can be exchanged.

Drawing

picture 2

# **Order information**

| Dimensions     |                |                |                |    |    |      |                |                |    | <b>I</b> | Art. No.   |
|----------------|----------------|----------------|----------------|----|----|------|----------------|----------------|----|----------|------------|
| d <sub>1</sub> | d <sub>2</sub> | l <sub>1</sub> | d <sub>3</sub> | d4 | d₅ | h1   | h <sub>2</sub> | h <sub>3</sub> | I  | _        |            |
| [mm]           |                |                |                |    |    |      |                |                |    |          |            |
| with screw -   | - picture 2, s | tainless steel |                |    |    |      |                |                |    |          |            |
| 21             | M8             | 50             | 13.5           | 8  | 20 | 33.5 | 4              | 1              | 70 | 110      | 24440.0712 |