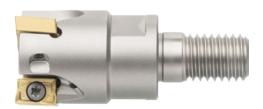

## angular milling cutter, 90°, with thread for indexable milling inserts LN.X 1006..

## Version

- wear-proof, nickel-plated design
- with internal cooling

## Advantage

- 4 cutting edges on double-sided indexable insert
- special chip breaker geometry enables low power consumption
- Iarge panel thickness

**IDRN**®

| Art. No.                | 16016 316 |
|-------------------------|-----------|
| Cutting edge diameter   | 32 mm     |
| Clearance length        | 43 mm     |
| Thread dimension        | M16       |
| max. ap                 | 10 mm     |
| Number of cutting edges | 4 PCS     |