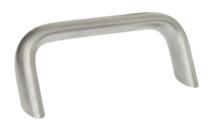

## **Product Description**

U-handles are used, for example, on machine doors, furniture doors, cabinet doors, drawers and drawer units.

#### Handle

· Stainless steel 1.4301, dull blasted