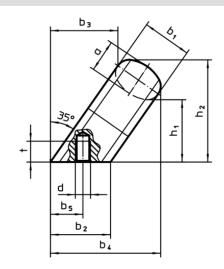

# **Order information**

| Dimensions            |                         |                |    |                |                       |                |                             |    |                |                |    |    | I   | Art. No.   |
|-----------------------|-------------------------|----------------|----|----------------|-----------------------|----------------|-----------------------------|----|----------------|----------------|----|----|-----|------------|
| <b>b</b> <sub>1</sub> | l <sub>1</sub><br>±0.25 | l <sub>2</sub> | а  | b <sub>2</sub> | <b>b</b> <sub>3</sub> | b <sub>4</sub> | <b>b</b> <sub>5</sub><br>+1 | d  | h <sub>1</sub> | h <sub>2</sub> | r  | t  | _   |            |
| [mm]                  |                         |                |    |                |                       |                |                             |    |                |                |    |    | [g] |            |
| 26                    | 160                     | 177            | 17 | 32             | 34                    | 57             | 18                          | M8 | 34             | 54             | 17 | 12 | 631 | 24300.0820 |