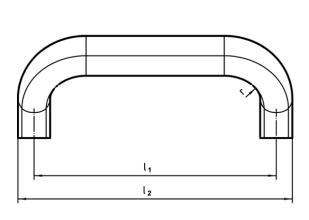

# **Drawing**

# **Order information**

| Dimensions            |                         |                |    |                |                       |                |                             |    |                |                |    |    | I   | Art. No.   |
|-----------------------|-------------------------|----------------|----|----------------|-----------------------|----------------|-----------------------------|----|----------------|----------------|----|----|-----|------------|
| <b>b</b> <sub>1</sub> | l <sub>1</sub><br>±0.25 | l <sub>2</sub> | а  | b <sub>2</sub> | <b>b</b> <sub>3</sub> | b <sub>4</sub> | <b>b</b> <sub>5</sub><br>+1 | d  | h <sub>1</sub> | h <sub>2</sub> | r  | t  | _   |            |
| [mm]                  |                         |                |    |                |                       |                |                             |    |                |                |    |    | [g] |            |
| 26                    | 160                     | 177            | 17 | 32             | 34                    | 57             | 18                          | M8 | 34             | 54             | 17 | 12 | 631 | 24300.0820 |