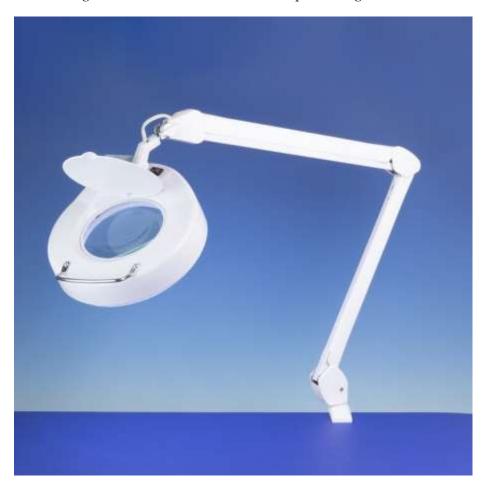

Part Number: LC8064LED

**Description:** Lightcraft Classic LED Magnifier Lamp

An energy efficient LED daylight lamp with high quality magnifying lens, ideal for close-up intricate tasks. Flexible long reach articulated arm for accurate positioning with no drift.

## Features:

- 90 LEDs producing 6400K light with 90 CRI for improved colour rendering
- Energy efficient & sustainable, using only 6w
- High quality 125mm (5") lens, 3 dioptre (1.75x magnification)
- Built-in chrome handle & Sun protector cap

- Shadow free, cool light that cuts glare and helps reduce eye strain and headaches
- Sturdy joints and covered arm for secure, steady lighting and easy positioning
- Dual UK & EU Plug Options