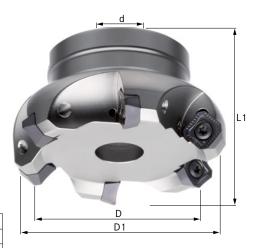

## Advantage

- Particularly smooth cut and low noise generation
- Safe chip removal due to helical chips
- Indexable insert with sharp blade particularly suited to milling VA

| Art. No.                   | 16025 163 |
|----------------------------|-----------|
| Min. cutting edge diameter | 63 mm     |
| Max. cutting edge diameter | 74 mm     |
| Length                     | 40 mm     |
| Bore diameter              | 22 mm     |
| max. ap                    | 6 mm      |
| Number of cutting edges    | 5 PCS     |