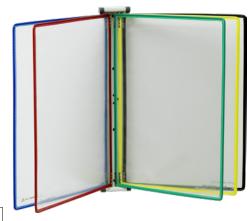

#### Execution:

- Magnetic reverse side
- assorted colours (red, blue, yellow, green, black)

## Delivery:

including DIN A4 clear view panels

| Art. no.                 | 50006 155                       |
|--------------------------|---------------------------------|
| Brand                    | TARIFOLD                        |
| Manufacturer Part Number | 416169                          |
| Suitable for DIN format  | A4                              |
| Number of clear tables   | 5 PCS                           |
| Clear table colour       | Red, Blue, Yellow, Green, Black |
| Colour of holder         | Light grey RAL 7035             |
| Material of frame        | Steel plate                     |
| Surface                  | Powder-coated                   |
| Gross Weight             | 0.525 kg                        |
| Product Group            | 5BE                             |