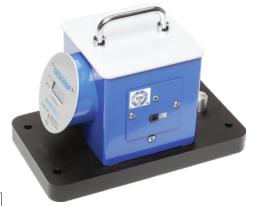

# Electronic torque tester DremoTest E With calibration certificate

#### Application:

For checking and adjusting all clockwise torque wrenches used in workshops, in industry and for quality assurance processes.

## Execution:

- With auto-reset function
- 1st peak value recognition (first peak/crunch point recognition)
- Fixed hexagonal box nut mount
- Convertible between Nm and lbf.ft, integrated measuring transducer
- Serial RS232 interface

## Advantage:

Simple to use and with a robust design

GEDORE

| Art. no.                 | 52292 600          |  |
|--------------------------|--------------------|--|
| Brand                    | GEDORE             |  |
| Manufacturer Part Number | 1856111            |  |
| Min. torque              | 9 Nm               |  |
| Max. torque              | 320 Nm             |  |
| Drive                    | 3/8 inch, 1/2 inch |  |
| Min./max. torque         | 9-320 Nm           |  |
| Error limit (%)          | 1 %                |  |
| Calibration certificate  | Yes                |  |
| Gross Weight             | 3.850 kg           |  |
| Product Group            | 556                |  |