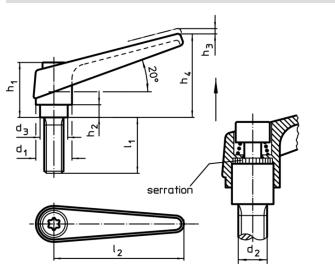

## Drawing

## Order information

| Dimensions     |                |                |                |                |                |                |    |     | I   | Art. No.   |
|----------------|----------------|----------------|----------------|----------------|----------------|----------------|----|-----|-----|------------|
| d <sub>1</sub> | d <sub>2</sub> | l <sub>1</sub> | d <sub>3</sub> | h <sub>1</sub> | h <sub>2</sub> | h <sub>3</sub> | h4 | I2  | _   |            |
| [mm]           |                |                |                |                |                |                |    |     | [9] |            |
| orange         |                |                |                |                |                |                |    |     |     |            |
| 30             | M16            | 50             | 23             | 50.5           | 12             | 5              | 76 | 108 | 370 | 24400.0661 |