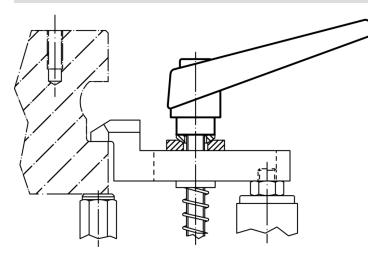

| Art. No.   |
|----------------|----------------|----------------|----------------|----------------|----------------|----------------|----|-----|-----|------------|
| d <sub>1</sub> | d <sub>2</sub> | l <sub>1</sub> | d <sub>3</sub> | h <sub>1</sub> | h <sub>2</sub> | h <sub>3</sub> | h4 | I2  | _   |            |
| [mm]           |                |                |                |                |                |                |    |     | [9] |            |
| orange         |                |                |                |                |                |                |    |     |     |            |
| 30             | M16            | 50             | 23             | 50.5           | 12             | 5              | 76 | 108 | 370 | 24400.0661 |

## **Application example**



## Compliance

## **RoHS compliant**

Contains lead - compliant according to exceptions 6a / 6b / 6c

Contains SVHC substances >0,1% w/w Contains lead - SVHC list [REACH] as of 10.06.2022

## **Contains Proposition 65 substances**

## 

Lead can cause cancer and reproductive harm from exposure https://www.P65Warnings.ca.gov/

## Free from Conflict Minerals

This product does not contain any substances designated as "conflict minerals" such as tantalum, tin, gold or tungsten from the Democratic Republic of Congo or adjacent countries.