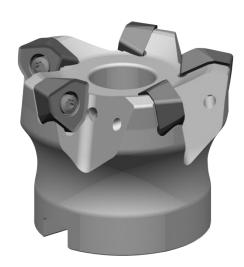

## Application:

the M370 is designed for high feed rates and high productivity, combining the latest indexable inserts technology with outstanding performance and reliability. the version with double-sided indexable inserts with 6 cutting edges each provides safety, an optimum cutting volume and lower costs per cutting edge.

## **Execution:**

- extremely high cutting volume
- six cutting edges per indexable insert through double-sided design
- milling cutter body with high stability
- ideal for rough machining with high feed rates
- with internal cooling