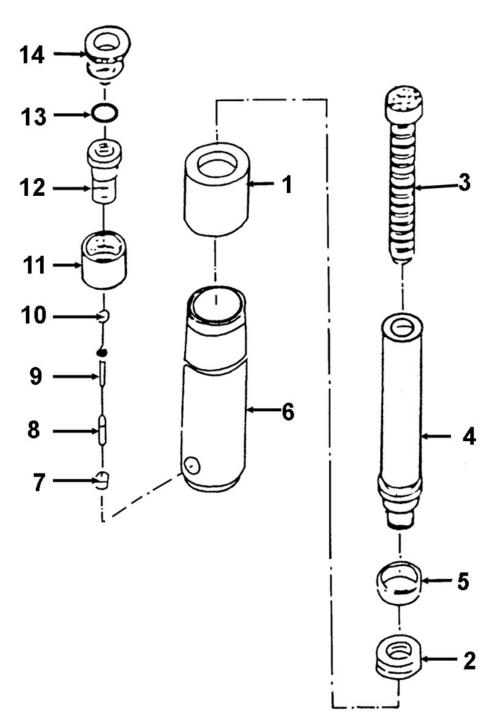

## Parts Information: Push Ram - Compact 2tonne Model No: RE97XC02

| Item | Part No.    | Description  |
|------|-------------|--------------|
| 1    | RE97XC02.01 | NUT          |
| 2    | RE97XC02.02 | CYLINDER     |
| 3    | RE97XC02.03 | ADJUST RAM   |
| 4    | RE97XC02.04 | RAM          |
| 5    | RE97XC02.05 | COLLAR       |
| 6    | RE97XC02.06 | U-CAP        |
| 7    | RE97XC02.07 | HOSE COUPLER |

| Item | Part No.    | Description    |
|------|-------------|----------------|
| 8    | RE97XC02.08 | SPINDLE SCREW  |
| 9    | RE97XC02.09 | SPRING         |
| 10   | RE97XC02.10 | OIL RING       |
| 11   | RE97XC02.11 | SPINDLE SCREW  |
| 12   | RE97XC02.12 | O-RING         |
| 13   | RE97XC02.13 | CONNECTION NUT |
| 14   | RE97XC02.14 | DUST CAP       |