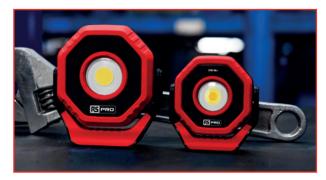

## **Rechargeable Pocket Floodlight**

#### **Technical Data**

1500 Lumen high quality 15W COB LED
Pure white 6500k LED
Super tough nylon construction with TPE handle grip
360-degrees rotating stand/handle
Strong magnets within the handle
Useful battery level and charge indicator lights
1m Micro-USB charging cable included
IP65 dust & water resistant
IK07 Impact resistant
2m Drop proof