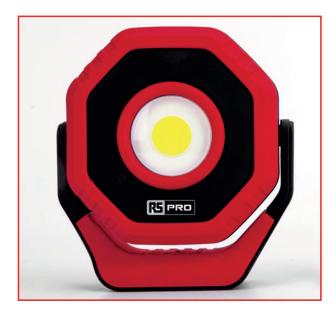

#### **Technical Data**

1500 Lumen high quality 15W COB LED
Pure white 6500k LED
Super tough nylon construction with TPE handle grip
360-degrees rotating stand/handle
Strong magnets within the handle
Useful battery level and charge indicator lights
1m Micro-USB charging cable included
IP65 dust & water resistant
IK07 Impact resistant
2m Drop proof

### Operation

Press the Switch on the back of the Light to cycle through the 3 brightness settings: Sequence:- Low > Medium > High > Off

3 Brightness Settings

360° Adjustable Handle

USB Charging Cable Inc.