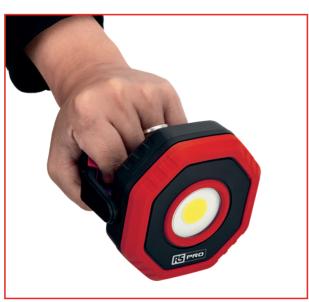

#### **Technical Data**

1500 Lumen high quality 15W COB LED
Pure white 6500k LED
Super tough nylon construction with TPE handle grip
360-degrees rotating stand/handle
Strong magnets within the handle
Useful battery level and charge indicator lights
1m Micro-USB charging cable included
IP65 dust & water resistant
IK07 Impact resistant
2m Drop proof

### Operation

Press the Switch on the back of the Light to cycle through the 3 brightness settings: Sequence:- Low > Medium > High > Off

3 Brightness Settings

360° Adjustable Handle

USB Charging Cable Inc.