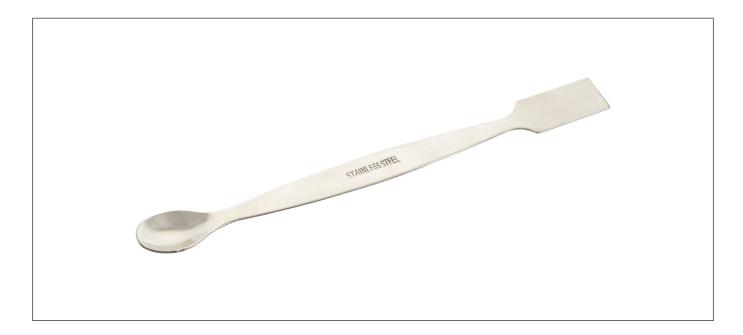

## Product Name - Scoop with Spatula, 7.9" - Stainless Steel, Polished

- Single, high quality, stainless steel laboratory spoon with spatula end, Polished.
- Total length of spoon/spatula measures 7.9".
- Designed for use in professional laboratories, but is an ideal choice for science classrooms and household use.
- · Useful for restaurants and kitchens.
- Excellent for general application, scooping, transferring and mixing of powders and pastes.