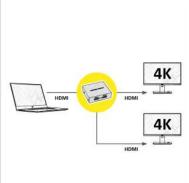

## **ROLINE HDMI Splitter, 2-way**

**Product No.** 14.01.3555

Manufacturer ROLINE

**Manufacturer No.** 14.01.3555

**EAN (single piece)** 7611990152506

- Duplicates a HDMI video signal to two HDMI video signals
- Connectors: 1 HDMI Input (e.g. DVD-player), 2 HDMI outputs
- Supports 480i, 480p, 720i, 720p, 1080i, 1080p, 4096x2160 @30Hz
- Plug & play, easy to install and simple to operate
- No software installation required
- HDCP 1.3 compliant

| Video input     | 1x HDMI Female     |
|-----------------|--------------------|
| Video output    | 2x HDMI Female     |
| Max. resolution | 4096 x 2160, 1080P |