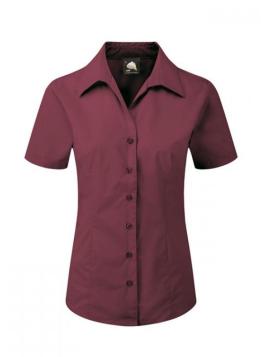

# EDINBURGH PREMIUM S/S BLOUSE

STYLE: 5350-15

### **STYLE**

5350-15

#### **FABRIC**

65% polyester 35% cotton

## **WEIGHT**

130gsm

### **FEATURES**

A true classic, stylish and easy care
Innovative 'Smart Grade' fit according to size. Uniformity with comfort
High quality with well finished internal French seams
Large sizes in all permutations
Matching long sleeve and men's shirts available

### **COLOURS**

White, Cornflower, Sky, Black, Red, Silver, Burgundy, Lilac, Navy, Pink, Cream, Graphite, Royal