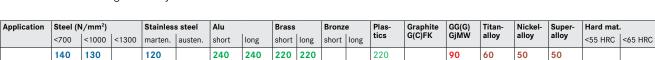

## **Application**

For producing metric right-hand and left-hand threads on CNC machines, in steel, stainless steel, non-ferrous metals, cast iron and special alloys material groups up to a strength of 1500 N/mm² in single-part production and series production.