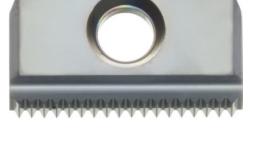

# Indexable insert for thread milling cutter, female, solid carbide TiAIN full profile 60° For universal use up to 1300 N/mm2, in female thread

#### Version

■ Indexable insert, solid profile 60° female, both sides precision-ground (indexable insert size 12 = one side only)

| Art. no.       | 13397 246         |  |
|----------------|-------------------|--|
| Thread type    | Solid profile 60° |  |
| Pitch          | 4 mm              |  |
| Machining type | Inside            |  |