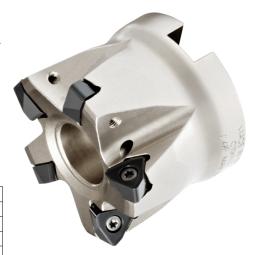

## **high-feed milling cutter M370™** for indexable milling inserts WOEJ 0804.., WOEJ 1207..

## Application:

the M370 is designed for high feed rates and high productivity, combining the latest indexable inserts technology with outstanding performance and reliability. the version with double-sided indexable inserts with 6 cutting edges each provides safety, an optimum cutting volume and lower costs per cutting edge.

## **Execution:**

- extremely high cutting volume
- six cutting edges per indexable insert through double-sided design
- milling cutter body with high stability
- ideal for rough machining with high feed rates
- with internal cooling