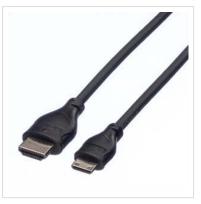

## For the connection of e. g. mobile phones / smartphones or digital cameras / **DSLRs.**

- HDMI Ethernet Channel
- Audio Return Channel
- 3D Defines input/output protocols for major 3D video formats
- Video resolution: 1920 x 1080 Pixel
- Connectors: HDMI Type A M to HDMI Type C (Mini HDMI) M
- · Quality cable with improved shielding
- · Colour: black

| Technical specifications |  |  |
|--------------------------|--|--|
|                          |  |  |

Manufacturer **ROLINE** 

Product group Cable

Product type

black Colour

| 2 m                             |
|---------------------------------|
|                                 |
| HDMI High Speed with Ethernet   |
| 3840 x 2160 @30Hz (4K, Full HD) |
| HDMI 19 Male                    |
| Mini HDMI Male                  |
| HDMI Type A                     |
| Male                            |
| HDMI Type C (Mini)              |
| Male                            |
| External                        |
| Screened                        |
| HDMI High Speed with Ethernet   |
|                                 |