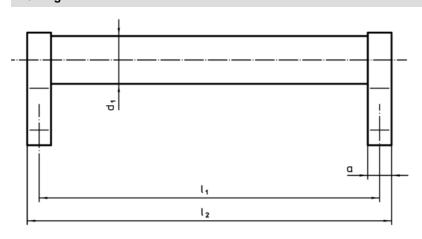

## **Drawing**

### **Order information**

| Dimensions     |                         |   |                |                |                |                |                |                |            |                | I | Art. No. |
|----------------|-------------------------|---|----------------|----------------|----------------|----------------|----------------|----------------|------------|----------------|---|----------|
| d <sub>1</sub> | l <sub>1</sub><br>±0.25 | а | b <sub>1</sub> | b <sub>2</sub> | b <sub>3</sub> | d <sub>2</sub> | h <sub>1</sub> | h <sub>2</sub> | h₃<br>min. | l <sub>2</sub> | _ |          |
|                | [mm]                    |   |                |                |                |                |                |                |            |                |   |          |
|                |                         |   |                |                |                |                |                |                |            |                |   |          |
| black          |                         |   |                |                |                |                |                |                |            |                |   |          |