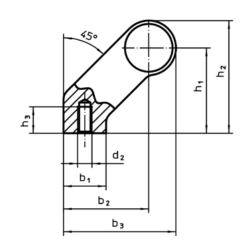

## **Drawing**

### **Order information**

| Dimensions     |                         |   |                |                |                |                |                |                |            |                | I | Art. No. |
|----------------|-------------------------|---|----------------|----------------|----------------|----------------|----------------|----------------|------------|----------------|---|----------|
| d <sub>1</sub> | l <sub>1</sub><br>±0.25 | а | b <sub>1</sub> | b <sub>2</sub> | b <sub>3</sub> | d <sub>2</sub> | h <sub>1</sub> | h <sub>2</sub> | h₃<br>min. | l <sub>2</sub> | _ |          |
|                | [mm]                    |   |                |                |                |                |                |                |            |                |   |          |
|                |                         |   |                |                |                |                |                |                |            |                |   |          |
| black          |                         |   |                |                |                |                |                |                |            |                |   |          |