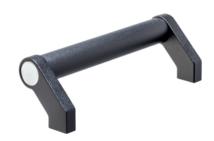

# **Product Description**

Tubular handles are used, for example, on machine doors.

These tubular handles made of aluminium are characterised by their ergonomic and robust construction and modern design. This version is equipped with angled handle legs (legs).