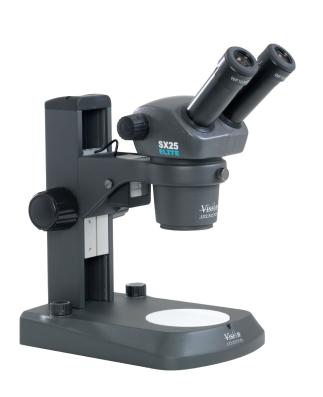

## SX25 Elite

Compact and high quality, the SX25 entry-level zoom stereo microscope delivers performance, flexibility and reliability. Quality optics ensures superb stereo viewing.

- ✓ Low cost stereo microscope with high quality optics
- ✓ Precision optics deliver high resolution and flat field
- ✓ Robust and easy to use