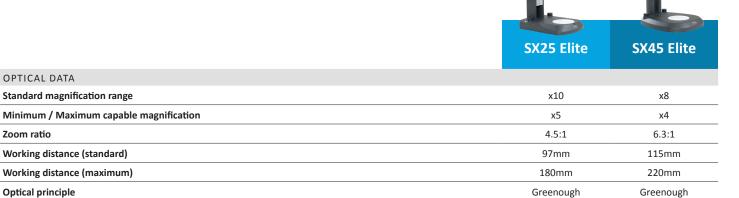

#### **SX25 Elite** optical configurations

| Eyepieces   | Objective Lens | Zoom Range   | Working<br>Distance |
|-------------|----------------|--------------|---------------------|
| x10/20 E.W. | x0.5           | x5 - x22.5   | 180mm               |
| x10/20 E.W. | x0.75          | x7.5 - x33.8 | 120mm               |
| x10/20 E.W. | x1.0*          | x10 - x45    | 97mm                |
| x10/20 E.W. | x2.0           | x20 - x90    | 30mm                |

#### **SX45 Elite** optical configurations

| Eyepieces   | Objective Lens | Zoom Range | Working<br>Distance |
|-------------|----------------|------------|---------------------|
| x10/22 F.N. | x0.5*          | x4 - x25   | 220.6mm             |
| x10/22 F.N. | x1.0           | x8 - x50   | 115.0mm             |
| x10/22 F.N. | x2.0           | x16 - x100 | 57.5mm              |