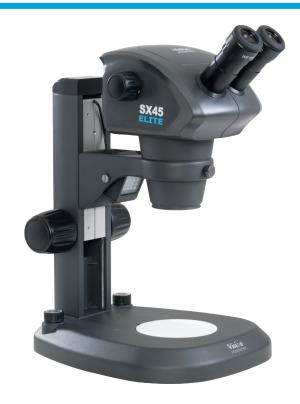

## SX45 Elite

Perfect for manufacturing, inspection and quality control, and on the shopfloor, the SX45 Elite's extra long working distance is great for manipulation, rework, dissection, or simple inspection tasks.

- ✓ Affordable stereo zoom microscope with first-class performance
- ✓ Wide range of options and configurations
- ✓ Extra long working distance (115mm\*)
- ✓ Very rugged, easy to use and simple to maintain