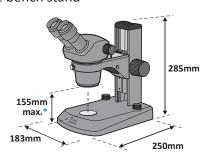

te

Compact and high quality, the SX25 entry-level zoom stereo microscope delivers performance, flexibility and reliability. Quality optics ensures superb stereo viewing.

- ✓ Low cost stereo microscope with high quality optics
- ✓ Precision optics deliver high resolution and flat field
- ✓ Robust and easy to use

## SX45 Elite

Perfect for manufacturing, inspection and quality control, and on the shopfloor, the SX45 Elite's extra long working distance is great for manipulation, rework, dissection, or simple inspection tasks.

- ✓ Affordable stereo zoom microscope with first-class performance
- ✓ Wide range of options and configurations
- ✓ Extra long working distance (115mm\*)
- ✓ Very rugged, easy to use and simple to maintain

# TECHNICAL INFORMATION



#### **SX25** Elite bench stand



#### **SX25 Elite** optical configurations

| Eyepieces   | Objective Lens | Zoom Range   | Working<br>Distance |
|-------------|----------------|--------------|---------------------|
| x10/20 E.W. | x0.5           | x5 - x22.5   | 180mm               |
| x10/20 E.W. | x0.75          | x7.5 - x33.8 | 120mm               |
| x10/20 E.W. | x1.0*          | x10 - x45    | 97mm                |
| x10/20 E.W. | x2.0           | x20 - x90    | 30mm                |

<sup>\*</sup>Standard objective

#### **SX45** Elite bench stand



#### **SX45 Elite** optical configurations

| Eyepieces   | Objective Lens | Zoom Range | Working<br>Distance |
|-------------|----------------|------------|---------------------|
| x10/22 F.N. | x0.5*          | x4 - x25   | 220.6mm             |
| x10/22 F.N. | x