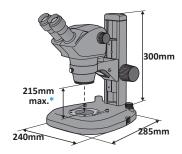

- ✓ Affordable stereo zoom microscope with first-class performance
- ✓ Wide range of options and configurations
- ✓ Extra long working distance (115mm\*)
- ✓ Very rugged, easy to use and simple to maintain

# TECHNICAL INFORMATION



#### **SX25** Elite bench stand



#### **SX25 Elite** optical configurations

| Eyepieces   | Objective Lens | Zoom Range   | Working<br>Distance |
|-------------|----------------|--------------|---------------------|
| x10/20 E.W. | x0.5           | x5 - x22.5   | 180mm               |
| x10/20 E.W. | x0.75          | x7.5 - x33.8 | 120mm               |
| x10/20 E.W. | x1.0*          | x10 - x45    | 97mm                |
| x10/20 E.W. | x2.0           | x20 - x90    | 30mm                |

<sup>\*</sup>Standard objective

#### **SX45** Elite bench stand



#### **SX45 Elite** optical configurations

| Eyepieces   | Objective Lens | Zoom Range | Working<br>Distance |
|-------------|----------------|------------|---------------------|
| x10/22 F.N. | x0.5*          | x4 - x25   | 220.6mm             |
| x10/22 F.N. | x1.0           | x8 - x50   | 115.0mm             |
| x10/22 F.N. | x2.0           | x16 - x100 | 57.5mm              |

<sup>\*</sup>Stand extension required when using x0.5 objective lens with bench stand model to accommodate increased working distance



| Part No.                | Description                                                                                                 |
|-------------------------|-------------------------------------------------------------------------------------------------------------|