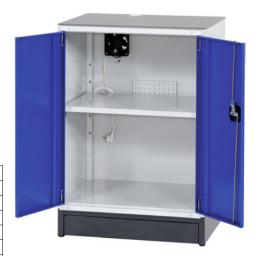

## Computer cabinet with tray - housing module For modular assembly of computer workstations

## Application:

For secure and protected accommodation of computers, printers, scanners etc.

## **Execution:**

- Stable steel sheet structure, equipped with plastic-coated cover panel, 8 mm and hinged doors
- Cable ducts in the rear and top panel facilitate connection to networks or machine inter-
- Built-in 4-way socket strip, 230 V with on/off switch and 1.5 m connection cable
- Equipped with one height-adjustable shelf behind the doors