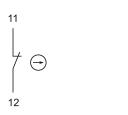

# EAO – Your Expert Partner for Human Machine Interfaces

### 61-8745.17 - Switching element for emergency-stop switch, foolproof EN IEC 60947-5-5

61-8745.17 - Switching element for emergency-stop switch, foolproof EN IEC 60947-5-5



Attention: The preview is based on a sample product. This can differ from your current configuration.

Other Attributes Weight

0,008 kg

Connection Method Terminal

#### Switching element

Switching current Switching system Contacts Contact material Switching voltage 5 A Slow-make switching element

Solder 2.8 x 0.5 mm

1 NC Silver 250 V AC/DC



# EAO – Your Expert Partner for Human Machine Interfaces

### 61-8745.17 - Switching element for emergency-stop switch, foolproof EN IEC 60947-5-5

#### Wiring diagram



### **Component layout**



Legend Contacts: NC = Normally closed