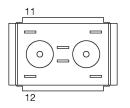

# EAO – Your Expert Partner for Human Machine Interfaces

### 61-8745.17 - Switching element for emergency-stop switch, foolproof EN IEC 60947-5-5

61-8745.17 - Switching element for emergency-stop switch, foolproof EN IEC 60947-5-5



Attention: The preview is based on a sample product. This can differ from your current configuration.

Other Attributes Weight

0,008 kg

Connection Method Terminal

#### Switching element

Switching current Switching system Contacts Contact material Switching voltage 5 A Slow-make switching element

Solder 2.8 x 0.5 mm

1 NC Silver 250 V AC/DC



# EAO – Your Expert Partner for Human Machine Interfaces

### 61-8745.17 - Switching element for emergency-stop switch, foolproof EN IEC 60947-5-5

#### Wiring diagram



### **Component layout**



Legend Contacts: NC = Normally closed