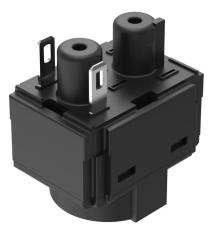

### 61-8745.17 - Switching element for emergency-stop switch, foolproof EN IEC 60947-5-5

61-8745.17 - Switching element for emergency-stop switch, foolproof EN IEC 60947-5-5

Attention: The preview is based on a sample product. This can differ from your current configuration.

#### Switching element

Switching current Switching system Contacts Contact material Switching voltage 5 A Slow-make switching element

Solder 2.8 x 0.5 mm

1 NC Silver 250 V AC/DC