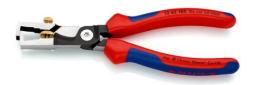

## **KNIPEX StriX®**

Insulation strippers with cable shears

- Wire stripper with cable shears two essential electrical installations tools in one pair of pliers
- Integrated cable shears for the clean cutting of Cu- and Al-cables without crushing
- Cutting edges additionally induction-hardened, cutting edge hardness approx. 57 HRC
- Universal adjustment of the stripping blades by means of a knurled screw
- Slim dimensions for easy access
- Stripping of single-, multi- and fine stranded conductors with plastic or rubber insulation up to Ø 5 mm or 10 mm² cross-section
- Graduated jaw provides a visual orientation aid when stripping wire in standard lengths (11 mm and 16 mm)
- High-grade special tool steel, forged, multi stage oil-hardened