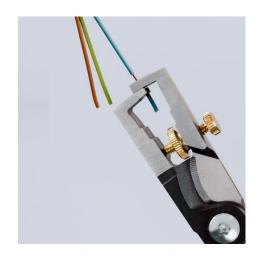

## **KNIPEX StriX®**

Insulation strippers with cable shears

- Wire stripper with cable shears two essential electrical installations tools in one pair of pliers
- Integrated cable shears for the clean cutting of Cu- and Al-cables without crushing
- Cutting edges additionally induction-hardened, cutting edge hardness approx. 57 HRC
- Universal adjustment of the stripping blades by means of a knurled screw
- Slim dimensions for easy access
- Stripping of single-, multi- and fine stranded conductors with plastic or rubber insulation up to Ø 5 mm or 10 mm² cross-section
- Graduated jaw provides a visual orientation aid when stripping wire in standard lengths (11 mm and 16 mm)
- High-grade special tool steel, forged, multi stage oil-hardened

## **KNIPEX** Quality – Made in Germany

Induction-hardened precision cutter

Length mark: Profiling on the inner side helps when stripping wire in standard lengths (11 mm and 16 mm)

Induction-hardened shear blade with precisely ground cutting edges for crush-free cutting of copper and aluminium Lock nut prevents any unintentional adjustment cables of up to Ø 15 mm (5 x 2.5 mm²)