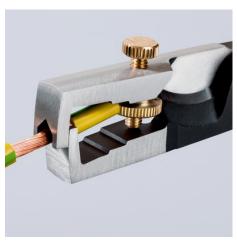

## **KNIPEX StriX®**

Insulation strippers with cable shears

- Wire stripper with cable shears two essential electrical installations tools in one pair of pliers
- Integrated cable shears for the clean cutting of Cu- and Al-cables without crushing
- Cutting edges additionally induction-hardened, cutting edge hardness approx. 57 HRC
- Universal adjustment of the stripping blades by means of a knurled screw
- Slim dimensions for easy access
- Stripping of single-, multi- and fine stranded conductors with plastic or rubber insulation up to Ø 5 mm or 10 mm² cross-section
- Graduated jaw provides a visual orientation aid when stripping wire in standard lengths (11 mm and 16 mm)
- High-grade special tool steel, forged, multi stage oil-hardened

## **KNIPEX** Quality – Made in Germany

Induction-hardened precision cutter

Length mark: Profiling on the inner side helps when stripping wire in standard lengths (11 mm and 16 mm)

Induction-hardened shear blade with precisely ground cutting edges for crush-free cutting of copper and aluminium Lock nut prevents any unintentional adjustment cables of up to Ø 15 mm (5 x 2.5 mm²)