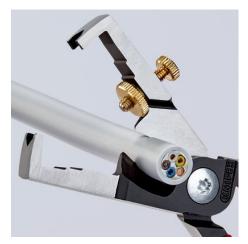

| Technical details                                    |                      |
|------------------------------------------------------|----------------------|
| Cutting capacity copper cable, multiple-stranded     | 50 mm <sup>2</sup>   |
| Cutting capacity copper cable, multiple-<br>stranded | Ø 15 mm              |
| Stripping capacities in square millimetres           | 10.0 mm <sup>2</sup> |
| Stripping capacities (diameter)                      | Ø 5.0 mm             |
| AWG                                                  | 8                    |

## **KNIPEX** Quality – Made in Germany

Induction-hardened precision cutter

Length mark: Profiling on the inner side helps when stripping wire in standard lengths (11 mm and 16 mm)

Induction-hardened shear blade with precisely ground cutting edges for crush-free cutting of copper and aluminium Lock nut prevents any unintentional adjustment cables of up to Ø 15 mm (5 x 2.5 mm²)