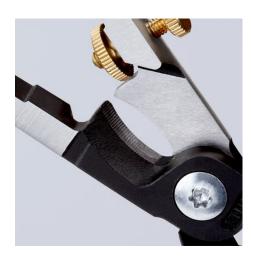

## **KNIPEX** Quality – Made in Germany

Induction-hardened precision cutter

Length mark: Profiling on the inner side helps when stripping wire in standard lengths (11 mm and 16 mm)

Induction-hardened shear blade with precisely ground cutting edges for crush-free cutting of copper and aluminium Lock nut prevents any unintentional adjustment cables of up to Ø 15 mm (5 x 2.5 mm²)