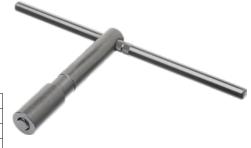

## **safety spanners, spring-loaded, with ejector** For lathe chucks with female square drive

## Application:

The key has to be firmly pressed into the chuck drive and held there until the clamping procedure is complete. When the pressure is relieved, the key is automatically ejected.

• Ref. no. 080-170 with sliding sleeve, for lathe chucks with female square drive.