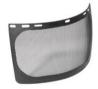

TECHNICAL DATASHEET**

Update: 15/07/2021

| G-FACE MESH FACE SHIELD |               |           |  |
|-------------------------|---------------|-----------|--|
| Item#                   | EAN           | Product   |  |
| 844922                  | 3660338073939 | WIRE MESH |  |

## **Description**

Lift-up protector ergonomic with optimized comfort and safety. Face screen grill in moulded stainless steel providing very good mobility and excellent visibility. Spherical screen:  $381 \times 210 \text{ mm}$ 

Weight: 280g

**Applications** Protection against risks of spattering, for gardeners, landscapers, forestry workers, lumberjacks



Very broad spherical screen. Head-tightening, adjustable toothed rack.
Comfort foam and anti-perspiration textile band.





REPLACEMENT VISOR Réf. 844926



## Standards and certifications

Standard: EN166

## **Packaging**

- Individually packaged/ 10 units in a carton