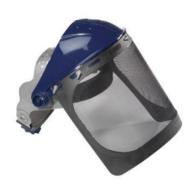

## **Description**

Lift-up protector ergonomic with optimized comfort and safety. Face screen grill in moulded stainless steel providing very good mobility and excellent visibility. Spherical screen:  $381 \times 210 \text{ mm}$ 

Weight: 280g

**Applications** Protection against risks of spattering, for gardeners, landscapers, forestry workers, lumberjacks

Very broad spherical screen. Head-tightening, adjustable toothed rack.
Comfort foam and anti-perspiration textile band.