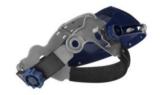

## **Description**

Lift-up protector ergonomic with optimized comfort and safety. Face screen grill in moulded stainless steel providing very good mobility and excellent visibility. Spherical screen:  $381 \times 210 \text{ mm}$ 

Weight: 280g

**Applications** Protection against risks of spattering, for gardeners, landscapers, forestry workers, lumberjacks

Very broad spherical screen. Head-tightening, adjustable toothed rack.
Comfort foam and anti-perspiration textile band.