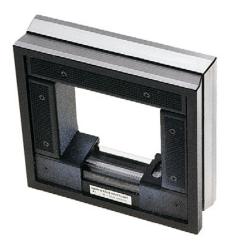

# Precision frame spirit level

RÖCKLE

## Application:

For aligning horizontal and vertical faces and shafts

#### Execution:

- 3 prismatic measuring faces 150°, 1 vertical, flat face
- With longitudinal and transverse bubble vials
- Full insulation against hand and breath warmth
- Vial can also be viewed from the side
- Finely ground test surfaces