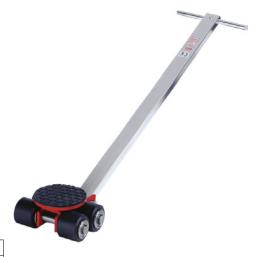

#### Version

- Very sturdy, torsion-free steel welded construction
- GKS-alperfekt® roller, slightly steerable, low rolling resistance
- High stability through closed cassettes
- Support surfaces with non-slip waffle rubber
- Transport wheel set with steering rod and turntable
- 5-year warranty

# Advantage:

- High comfort during handling
- Material guarantees highest possible fail-safety and remains in shape, no distortion, even after years of use

| Art. no.                            | 50261 480 |  |
|-------------------------------------|-----------|--|
| Load-carrying capacity              | 3 t       |  |
| Design                              | Guidable  |  |
| Number of load rollers              | 4 PCS     |  |
| Installation height of load rollers | 110 mm    |  |
| Length                              | 270 mm    |  |
| Width                               | 230 mm    |  |
| Diameter of contact surface         | 170 mm    |  |
| Handlebar length                    | 950 mm    |  |