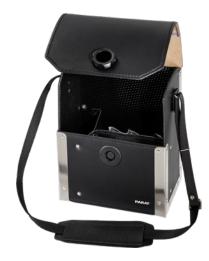

Tool bag made of cowhide leather 230 x 140 x 300 mm with tool compartments and PARALOCK closure, contains no tools

## **Execution:**

- Front, back and central panels with 17 tool compartments
- Transparent compartment in the cover
- Cowhide material
- Adjustable carry strap
- Transparent keep-safe compartment in the cover
- PARALOCK magnetic closure for easy one-hand operation
- Reinforcement made from Con-Pearl®/polypropylene

## Delivery:

contains no tools

| Art. no.                                           | 55430 015          |
|----------------------------------------------------|--------------------|
| Brand                                              | PARAT              |
| Manufacturer Part Number                           | 30200581           |
| Material                                           | Cowhide leather    |
| Number of compartments                             | 17 PCS             |
| With carry belt                                    | Yes                |
| Internal length x internal width x internal height | 230 x 140 x 300 mm |
| Gross Weight                                       | 2.040 kg           |
| Product Group                                      | 5IB                |