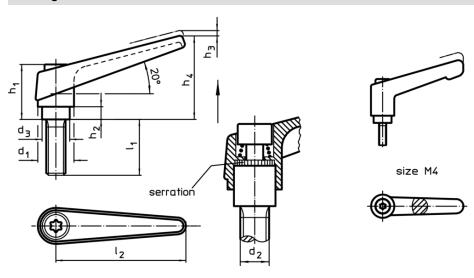

# **Drawing**

## **Order information**

| d <sub>1</sub> | d <sub>2</sub> |    | d <sub>3</sub> | Dimensions<br>h <sub>1</sub> | h <sub>2</sub> | h <sub>3</sub> | h <sub>4</sub> | l <sub>2</sub> | Ĭ   | Art. No.   |
|----------------|----------------|----|----------------|------------------------------|----------------|----------------|----------------|----------------|-----|------------|
|                |                | -1 |                | [mm]                         | 2              |                |                |                | [g] |            |
| black          |                |    |                |                              |                |                |                |                |     |            |
| 14             | М6             | 12 | 10             | 24.5                         | 4              | 3              | 35             | 45             | 37  | 24390.0134 |