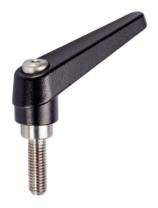

# **Product Description**

Adjustable clamping levers with rust-proof inner parts. Suitable for multiple applications, e.g. medical environments, chemical industry, and so on.

#### Lever

· Zinc die-cast, plastic coated, black, similar to RAL 9005, matt structure

#### Inner parts

• Stainless steel 1.4305

#### Screw

· Stainless steel 1.4305