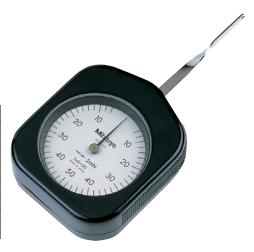

## Spring balance Series 546

## Mitutoyo

## Application:

For testing and setting control elements with adjustable friction moments, contact forces in electrical switch gears and regulating and controlling elements in motor vehicles.

## Execution:

• Split dial for measuring in both directions.

| Art. no.                           | 32025 193 |  |
|------------------------------------|-----------|--|
| Brand                              | MITUTOYO  |  |
| Manufacturer Part Number           | 546-138   |  |
| Min./max. force of measuring range | 0.3-3 N   |  |
| Scale value, force                 | 0.1 N     |  |
| Sensor length                      | 33.5 mm   |  |
| Weight                             | 56 g      |  |
| Gross Weight                       | 0.085 kg  |  |
| Product Group                      | ЗМА       |  |