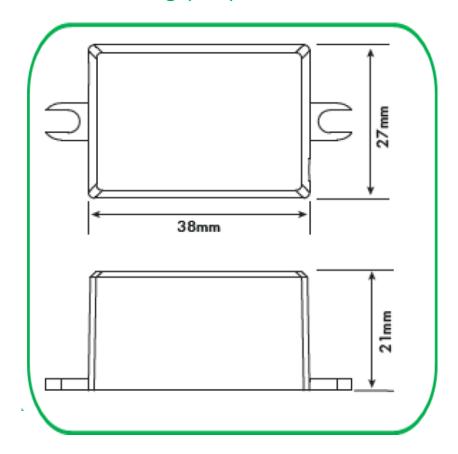

utput Voltage        | 3 ~ 12V                                          |
| <b>Output Current</b> | 350mA                                            |
| Power                 | 4W                                               |
| Ambient Temperature   | -20°C ~ +50°C                                    |
| Casing Temperature    | 85°C                                             |
| Safety Standard       | Design refers to EN61347-1, EN61347-2-13         |
| EMC                   | Compliance to EN55015, EN61000-3-2, EN61000-3-2, |
|                       | EN61000-3-3,EN61547                              |
| Connections (input)   | 180mm 2C                                         |
| Connections (output)  | 180mm 2C                                         |

### **Technical Drawing (mm)**



#### For further information please contact ILS

The values contained in this data sheet can change due to technical innovations. Any such changes will be made without separate notification.