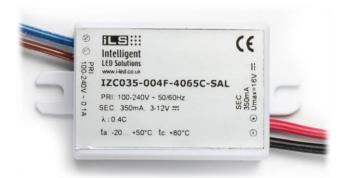

## **4W Constant Current LED Driver**

#### IZC035-004F-4065C-SAL

#### **Product Overview**

The IZC035-004F-4065C-SAL is a low wattage Constant Current LED drivers, IP65 rated, small and compact design.

#### IZC035-004F-4065C-SAL Specification

| Instant Valtores      | 100 240 //40                                     |
|-----------------------|--------------------------------------------------|
| Input Voltage         | 100~ 240 VAC                                     |
| Power Factor          | 0.4                                              |
| Output Voltage        | 3 ~ 12V                                          |
| <b>Output Current</b> | 350mA                                            |
| Power                 | 4W                                               |
| Ambient Temperature   | -20°C ~ +50°C                                    |
| Casing Temperature    | 85°C                                             |
| Safety Standard       | Design refers to EN61347-1, EN61347-2-13         |
| EMC                   | Compliance to EN55015, EN61000-3-2, EN61000-3-2, |
|                       | EN61000-3-3,EN61547                              |
| Connections (input)   | 180mm 2C                                         |
| Connections (output)  | 180mm 2C                                         |