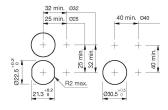

-1201.7 - Illuminated pushbutton standard



Attention: The preview is based on a sample product. This can differ from your current configuration.

Mounting

Front

Front dimension Ø 25 mm
Front shape round
Front bezel colour natural anodized

Front bezel material Aluminium

Other Attributes

Weight 0,008 kg

Operating-/Indication part

Lens illumination illuminative

**IP-Rating** 

Front protection IP67

Actuator

Switching action Momentary
Housing colour natural anodized
Housing material Aluminium

**Switching element** 

Switching system Short-travel element

**Function** 

Illuminated pushbutton

e a o

# EAO – Your Expert Partner for **Human Machine Interfaces**

## 84-1201.7 - Illuminated pushbutton standard

### **Dimensions**



F1 = Flat ribbon cable

#### **Mounting cut-outs**



#### Wiring diagram



### **Additional information**

Illuminated lens, non-illuminated bezel
The colour of anodized aluminium parts can vary due to technical
production reasons

#### Legend

Switching action: B = Momentary