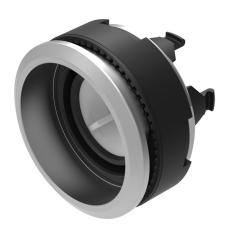

#### 84-1201.7 - Illuminated pushbutton standard

Attention: The preview is based on a sample product. This can differ from your current configuration.

Mounting

Front

Front dimension Ø 25 mm
Front shape round
Front bezel colour natural anodized

Front bezel material Aluminium

Other Attributes

Weight 0,008 kg

Operating-/Indication part

Lens illumination illuminative

**IP-Rating** 

Front protection IP67

Actuator

Switching action Momentary
Housing colour natural anodized
Housing material Aluminium

**Switching element** 

Switching system Short-travel element

**Function** 

Illuminated pushbutton

e a o