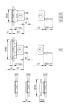

# 84-1201.7 - Illuminated pushbutton standard

#### 84-1201.7 - Illuminated pushbutton standard



Attention: The preview is based on a sample product. This can differ from your current configuration.

Mounting

Front

Front dimension Ø 25 mm
Front shape round
Front bezel colour natural anodized

Front bezel material Aluminium

Other Attributes

Weight 0,008 kg

Operating-/Indication part

Lens illumination illuminative

**IP-Rating** 

Front protection IP67

Actuator

Switching action Momentary
Housing colour natural anodized
Housing material Aluminium

**Switching element** 

Switching system Short-travel element

**Function** 

Illuminated pushbutton

e a o

# EAO – Your Expert Partner for **Human Machine Interfaces**

## 84-1201.7 - Illuminated pushbutton standard

### **Dimensions**



F1 = Flat ribbon cable

#### **Mounting cut-outs**



#### Wiring diagram



### **Additional information**

Illuminated lens, non-illuminated bezel
The colour of anodized aluminium parts can vary due to technical
production reasons

#### Legend

Switching action: B = Momentary