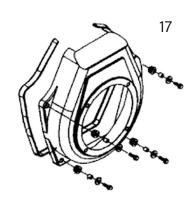

| Item | Part No.     | Description                      |
|------|--------------|----------------------------------|
| 10   | PWDM3600.E10 | LUBRICATION SYSTEM               |
| 11   | PWDM3600.E11 | FUEL SYSTEM                      |
| 12   | PWDM3600.E12 | FUEL INJECTOR PUMP ASS'Y         |
| 13   | PWDM3600.E13 | SPEED REGULATOR & CONTROL SYSTEM |
| 14   | PWDM3600.E14 | RECOIL STARTER ASS'Y             |
| 15   | PWDM3600.E15 | STARTER MOTOR ASS'Y              |
| 16   | PWDM3600.E16 | FLYWHEEL GENERATOR ASS'Y         |
| 17   | PWDM3600.E17 | FAN COVER ASS'Y                  |