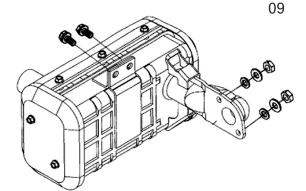

🕥 www.sealey.co.uk

Page 5 of 6

PWDM3600 Issue 2 23/06/17

| Item | Part No.     | Description                 |
|------|--------------|-----------------------------|
| 1    | PWDM3600.E01 | CYLINDER ASS'Y              |
| 2    | PWDM3600.E02 | CYLINDER HEAD ASS'Y         |
| 3    | PWDM3600.E03 | CYLINDER HEAD COVER ASS'Y   |
| 4    | PWDM3600.E04 | PISTON CONNECTING ROD ASS'Y |
| 5    | PWDM3600.E05 | SHAFT FLYWHEEL ASS'Y        |
| 6    | PWDM3600.E06 | CAMSHAFT ASS'Y              |
| 7    | PWDM3600.E07 | AIR INTAKE ASS'Y            |
| 8    | PWDM3600.E08 | FUEL INJECTOR ASS'Y         |
| 9    | PWDM3600.E09 | MUFFLER ASS'Y               |

| Item | Part No.     | Description                      |
|------|--------------|----------------------------------|
| 10   | PWDM3600.E10 | LUBRICATION SYSTEM               |
| 11   | PWDM3600.E11 | FUEL SYSTEM                      |
| 12   | PWDM3600.E12 | FUEL INJECTOR PUMP ASS'Y         |
| 13   | PWDM3600.E13 | SPEED REGULATOR & CONTROL SYSTEM |
| 14   | PWDM3600.E14 | RECOIL STARTER ASS'Y             |
| 15   | PWDM3600.E15 | STARTER MOTOR ASS'Y              |
| 16   | PWDM3600.E16 | FLYWHEEL GENERATOR ASS'Y         |
| 17   | PWDM3600.E17 | FAN COVER ASS'Y                  |