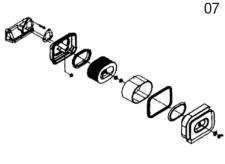

| Item | Part No.     | Description                      |
|------|--------------|----------------------------------|
| 10   | PWDM3600.E10 | LUBRICATION SYSTEM               |
| 11   | PWDM3600.E11 | FUEL SYSTEM                      |
| 12   | PWDM3600.E12 | FUEL INJECTOR PUMP ASS'Y         |
| 13   | PWDM3600.E13 | SPEED REGULATOR & CONTROL SYSTEM |
| 14   | PWDM3600.E14 | RECOIL STARTER ASS'Y             |
| 15   | PWDM3600.E15 | STARTER MOTOR ASS'Y              |
| 16   | PWDM3600.E16 | FLYWHEEL GENERATOR ASS'Y         |
| 17   | PWDM3600.E17 | FAN COVER ASS'Y                  |