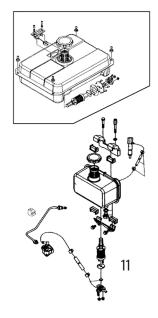

🐑 www.sealey.co.uk

| Item | Part No.    | Description                                |
|------|-------------|--------------------------------------------|
| 1    | PWDM3600.01 | SCREW (M5x42)                              |
| 2    | PWDM3600.02 | GUN HOOK                                   |
| 3    | FWM6.S      | FLAT WASHER M6 SINGLE                      |
| 4    | NLN6.S      | NYLOC NUT M6 ZINC DIN 985 (SINGLE)         |
| 5    | PWDM3600.05 | UPPER FRAME                                |
| 6    | PWDM3600.06 | HOSE HOOK                                  |
| 7    | PWDM3600.07 | HOSE (M15 F Q/R-15mm M)5M LONG             |
| 8    | PWDM3600.08 | SCREW (M6x40)                              |
| 9    | PWDM3600.09 | FLAT WASHER (6mm)                          |
| 10   | NLN6.S      | NYLOC NUT M6 ZINC DIN 985 (SINGLE)         |
| 11   | PWDM3600.11 | FRAME BASE                                 |
| 12   | PWDM3600.12 | ENGINE 10hp                                |
| 13   | PWDM3600.13 | GUIDE WIRE/WIRING LOOM                     |
| 14   | PWDM3600.14 | SWITCH                                     |
| 15   | NLN10.S     | NYLOC NUT M10 ZINC (SINGLE)                |
| 16   | PWDM3600.16 | FLAT WASHER (10mm)                         |
| 17   | PWDM3600.17 | WHEEL AXLE                                 |
| 18   | PWDM3600.18 | WHEEL 4.10x3.50-4 16mm bore                |
| 19   | PWDM3600.19 | SCREW (M6x12)                              |
| 20   | PWDM3600.20 | FLAT WASHER (16mm)                         |
| 21   | MSP512.S    | MACHINE SCREW PAN HEAD PHILLIPS<br>M5x12mm |
| 22   | PWDM3600.22 | WHEEL RING                                 |
| 23   | PWDM3600.23 | SPRING CLIP                                |
| 24   | PWDM3600.24 | CLIP                                       |
| 25   | PWDM3600.25 | HEX BOLT (M10x55)                          |
| 26   | PWDM3600.26 | SCREW (M3x8)                               |
| 27   | PWDM3600.27 | VALVE PLATE                                |
| 28   | PWDM3600.28 | SWITCH COVER PLATE                         |

| Item | Part No.      | Description                                 |
|------|---------------|---------------------------------------------|
| 29   | PWDM3600.29   | RUBBER MOUNT                                |
| 30   | PWDM3600.30   | RUBBER FOOT                                 |
| 31   | RS125.12      | BATTERY 22AH                                |
| 32   | PWDM3600.32   | HEX SCREW (M8x30)                           |
| 33   | PWDM3600.33   | FLAT WASHER (8mm)                           |
| 34   | PWDM3600.34   | SPRING WASHER                               |
| 35   | PWDM3600.35   | PUMP ASSEMBLY                               |
| 36   | PWDM3600.36   | BATTERY STRAP                               |
| 37   | PWDM3600.37   | SCREW (M6x42)                               |
| 38   | PWDM3600.38   | PANEL                                       |
| 39   | PWDM3600.39   | NOZZLE HOLDER                               |
| 40   | PWDM3600.40   | NOZZLE (USE<br>COLOURS:40G,40R,40Y,40W,40B) |
|      | PWDM3600.40B  | NOZZLE (BLACK)                              |
|      | PWDM3600.40G  | NOZZLE (GREEN)                              |
|      | PWDM3600.40R  | NOZZLE (RED)                                |
|      | PWDM3600.40W  | NOZZLE (WHITE)                              |
|      | PWDM3600.40Y  | NOZZLE (YELLOW)                             |
| 41   | PWDM3600.41   | HIGH PRESSURE GUN                           |
| 40L  | PWDM3600.41-L | LANCE ONLY                                  |
|      | PWDM3600.42   | RELAY 12V 40A (NOT SHOWN)                   |
|      | PWDM3600.DT   | DETERGENT TUBE (NOT SHOWN)                  |
|      | PWDM3600.FT   | FUEL TANK (NOT SHOWN)                       |
|      | PWDM3600.43   | OIL/FUEL FILTER (NOT SHOWN)                 |
|      | PWDM3600.TB   | TOOL BAG (INC. TOOLS) (NOT SHOWN)           |
|      | PWDM3600.44   | 12V SOLENOID (NOT SHOWN)                    |
|      | PWDM3600E1614 | VOLTAGE REGULATOR (NOT SHOWN)               |
|      |               | SERVICE KIT FOR PWDM3600 (NOT SHOWN)        |