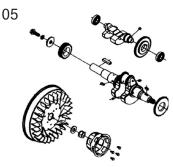

| Item | Part No.     | Description                      |
|------|--------------|----------------------------------|
| 10   | PWDM3600.E10 | LUBRICATION SYSTEM               |
| 11   | PWDM3600.E11 | FUEL SYSTEM                      |
| 12   | PWDM3600.E12 | FUEL INJECTOR PUMP ASS'Y         |
| 13   | PWDM3600.E13 | SPEED REGULATOR & CONTROL SYSTEM |
| 14   | PWDM3600.E14 | RECOIL STARTER ASS'Y             |
| 15   | PWDM3600.E15 | STARTER MOTOR ASS'Y              |
| 16   | PWDM3600.E16 | FLYWHEEL GENERATOR ASS'Y         |
| 17   | PWDM3600.E17 | FAN COVER ASS'Y                  |