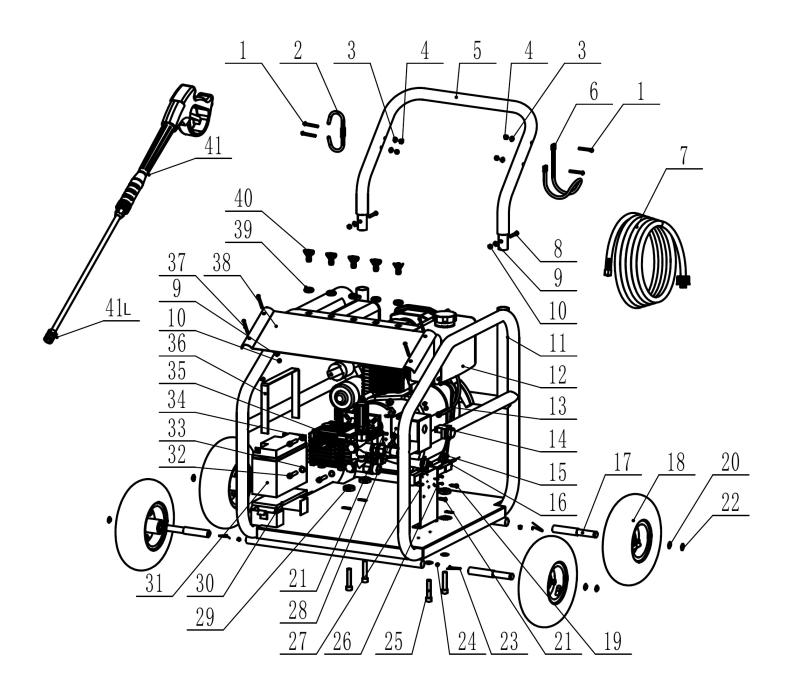

🐑 www.sealey.co.uk

| Item | Part No.    | Description                                |
|------|-------------|--------------------------------------------|
| 1    | PWDM3600.01 | SCREW (M5x42)                              |
| 2    | PWDM3600.02 | GUN HOOK                                   |
| 3    | FWM6.S      | FLAT WASHER M6 SINGLE                      |
| 4    | NLN6.S      | NYLOC NUT M6 ZINC DIN 985 (SINGLE)         |
| 5    | PWDM3600.05 | UPPER FRAME                                |
| 6    | PWDM3600.06 | HOSE HOOK                                  |
| 7    | PWDM3600.07 | HOSE (M15 F Q/R-15mm M)5M LONG             |
| 8    | PWDM3600.08 | SCREW (M6x40)                              |
| 9    | PWDM3600.09 | FLAT WASHER (6mm)                          |
| 10   | NLN6.S      | NYLOC NUT M6 ZINC DIN 985 (SINGLE)         |
| 11   | PWDM3600.11 | FRAME BASE                                 |
| 12   | PWDM3600.12 | ENGINE 10hp                                |
| 13   | PWDM3600.13 | GUIDE WIRE/WIRING LOOM                     |
| 14   | PWDM3600.14 | SWITCH                                     |
| 15   | NLN10.S     | NYLOC NUT M10 ZINC (SINGLE)                |
| 16   | PWDM3600.16 | FLAT WASHER (10mm)                         |
| 17   | PWDM3600.17 | WHEEL AXLE                                 |
| 18   | PWDM3600.18 | WHEEL 4.10x3.50-4 16mm bore                |
| 19   | PWDM3600.19 | SCREW (M6x12)                              |
| 20   | PWDM3600.20 | FLAT WASHER (16mm)                         |
| 21   | MSP512.S    | MACHINE SCREW PAN HEAD PHILLIPS<br>M5x12mm |
| 22   | PWDM3600.22 | WHEEL RING                                 |
| 23   | PWDM3600.23 | SPRING CLIP                                |
| 24   | PWDM3600.24 | CLIP                                       |
| 25   | PWDM3600.25 | HEX BOLT (M10x55)                          |
| 26   | PWDM3600.26 | SCREW (M3x8)                               |
| 27   | PWDM3600.27 | VALVE PLATE                                |
| 28   | PWDM3600.28 | SWITCH COVER PLATE                         |

| Item | Part No.      | Description                                 |
|------|---------------|---------------------------------------------|
| 29   | PWDM3600.29   | RUBBER MOUNT                                |
| 30   | PWDM3600.30   | RUBBER FOOT                                 |
| 31   | RS125.12      | BATTERY 22AH                                |
| 32   | PWDM3600.32   | HEX SCREW (M8x30)                           |
| 33   | PWDM3600.33   | FLAT WASHER (8mm)                           |
| 34   | PWDM3600.34   | SPRING WASHER                               |
| 35   | PWDM3600.35   | PUMP ASSEMBLY                               |
| 36   | PWDM3600.36   | BATTERY STRAP                               |
| 37   | PWDM3600.37   | SCREW (M6x42)                               |
| 38   | PWDM3600.38   | PANEL                                       |
| 39   | PWDM3600.39   | NOZZLE HOLDER                               |
| 40   | PWDM3600.40   | NOZZLE (USE<br>COLOURS:40G,40R,40Y,40W,40B) |
|      | PWDM3600.40B  | NOZZLE (BLACK)                              |
|      | PWDM3600.40G  | NOZZLE (GREEN)                              |
|      | PWDM3600.40R  | NOZZLE (RED)                                |
|      | PWDM3600.40W  | NOZZLE (WHITE)                              |
|      | PWDM3600.40Y  | NOZZLE (YELLOW)                             |
| 41   | PWDM3600.41   | HIGH PRESSURE GUN                           |
| 40L  | PWDM3600.41-L | LANCE ONLY                                  |
|      | PWDM3600.42   | RELAY 12V 40A (NOT SHOWN)                   |
|      | PWDM3600.DT   | DETERGENT TUBE (NOT SHOWN)                  |
|      | PWDM3600.FT   | FUEL TANK (NOT SHOWN)                       |
|      | PWDM3600.43   | OIL/FUEL FILTER (NOT SHOWN)                 |
|      | PWDM3600.TB   | TOOL BAG (INC. TOOLS) (NOT SHOWN)           |
|      | PWDM3600.44   | 12V SOLENOID (NOT SHOWN)                    |
|      | PWDM3600E1614 | VOLTAGE REGULATOR (NOT SHOWN)               |
|      |               | SERVICE KIT FOR PWDM3600 (NOT SHOWN)        |