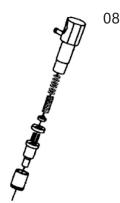

💮 www.sealey.co.uk

| Item | Part No.      | Description                                |
|------|---------------|--------------------------------------------|
| 2    | PWDM3600.P02  | OIL DRAIN BOLT ASS'Y                       |
| 3    | PWDM3600.P03  | GASKET, OIL DRAIN BOLT                     |
| 4    | PWDM3600.P04  | BACK COVER                                 |
| 5    | PWDM3600.P05  | GASKET, BACK COVER                         |
| 6    | PWDM3600.P06  | OIL SIGHT                                  |
| 7    | PWDM3600.P07  | OIL SIGHT RUBBER WASHER                    |
|      |               |                                            |
| 8    | PWDM3600.P08  |                                            |
| 9    | PWDM3600.P09  |                                            |
| 10   | PWDM3600.P10  | O-RING, OIL INLET PLUG                     |
| 11   | PWDM3600.P11  | CRANKCASE                                  |
| 12   | PWDM3600.P12  | FIXED BOLT, CRANKSHAFT COVER               |
| 13   | PWDM3600.P13  | CRANKSHAFT COVER                           |
| 14   | PWDM3600.P14  | O-RING, CRANKSHAFT COVER                   |
| 15   | PWDM3600.P15  | CLAMP SPRING                               |
| 16   | B/6304        | BEARING 6304                               |
| 17   | PWDM3600.P17  | CRANKSHAFT                                 |
| 18   | B/NK42/20     | BEARING NK42/20                            |
| 19   | PWDM3600.P19  | O-RING, FLANGE                             |
| 20   | PWDM3600.P20  | OIL SEAL, CRANKSHAFT                       |
| 21   | PWDM3600.P21  | FLANGE                                     |
| 22   | SCB820.S      | SOCKET CAP BOLT ZINC M8X20                 |
| 23   | PWDM3600.P23  | CONNECTING ROD                             |
| 24   | PWDM3600.P24  | CONNECTING ROD PIN                         |
| 25   | PWDM3600.P25  | PLUNGER ROD                                |
| 26   | PWDM3600.P26  | COPPER WASHER                              |
| 27   | PWDM3600.P27  | CERAMIC PLUNGER                            |
| 28   | PWDM3600.P28  | O-RING, PLUNGER SCREW CAP                  |
| 29   | PWDM3600.P29  | COPPER WASHER                              |
| 30   | PWDM3600.P30  | PLUNGER SCREW CAP                          |
| 31   | PWDM3600.P31  | CAP, WATER SEAL                            |
| 32   | PWDM3600.P32  | WATER SEAL (BRASS INC. POS.31 )            |
| 33   | PWDM3600.P33  | FIBRE RING, WATER SEAL                     |
| 34   | PWDM3600.P34  | CUP SEAL, WATER SEAL                       |
|      | PWDM3600.P35A | BRASS SEAT , WATER SEAL (NOT SHOWN)        |
| 35   | PWDM3600.P35  | WATER SEAL (HARD PLASTIC)                  |
|      | PWDM3600.P35  | SUPPORTING RING (BRASS)                    |
| 36   |               | . ,                                        |
| 37   | PWDM3600.P40  | PRESSURE ADJUSTING HANDLE                  |
| 38   | PWDM3600.P38  | FIXED SCREW, PRESSURE ADJUSTING<br>HANDLE  |
| 39   | PWDM3600.P39  | WASHER, PRESSURE ADJUSTING HANDLE          |
| 40   | PWDM3600.P40  | PRESSURE ADJUSTING HANDLE                  |
| 41   | PWDM3600.P41  | PRESSURE ADJUSTING HANDLE COVER            |
|      |               |                                            |
| 42   | PWDM3600.P42  | FIXED SCREW, PRESSURE ADJUSTING<br>HANDLE  |
| 43   | PWDM3600.P43  | PRESSURE ADJUSTING SEAT                    |
| 44   | PWDM3600.P44  | UPPER GASKET, PRESSURE ADJUSTING<br>SPRING |
| 45   | PWDM3600.P45  | PRESSURE ADJUSTING SPRING                  |
| 46   | PWDM3600.P46  | PRESSURE ADJUSTING SRRING GASKET           |
| 47   | PWDM3600.P48  | PRESSURE ADJ. VALVE CORE ASS'Y             |
| 48   | PWDM3600.P48  | PRESSURE ADJ. VALVE CORE ASS'Y             |
|      | PWDM3600.P48  | PRESSURE ADJ. VALVE CORE ASS'Y             |
| 49   |               |                                            |