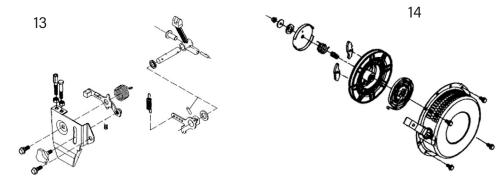

| Item | Part No.     | Description                      |
|------|--------------|----------------------------------|
| 10   | PWDM3600.E10 | LUBRICATION SYSTEM               |
| 11   | PWDM3600.E11 | FUEL SYSTEM                      |
| 12   | PWDM3600.E12 | FUEL INJECTOR PUMP ASS'Y         |
| 13   | PWDM3600.E13 | SPEED REGULATOR & CONTROL SYSTEM |
| 14   | PWDM3600.E14 | RECOIL STARTER ASS'Y             |
| 15   | PWDM3600.E15 | STARTER MOTOR ASS'Y              |
| 16   | PWDM3600.E16 | FLYWHEEL GENERATOR ASS'Y         |
| 17   | PWDM3600.E17 | FAN COVER ASS'Y                  |