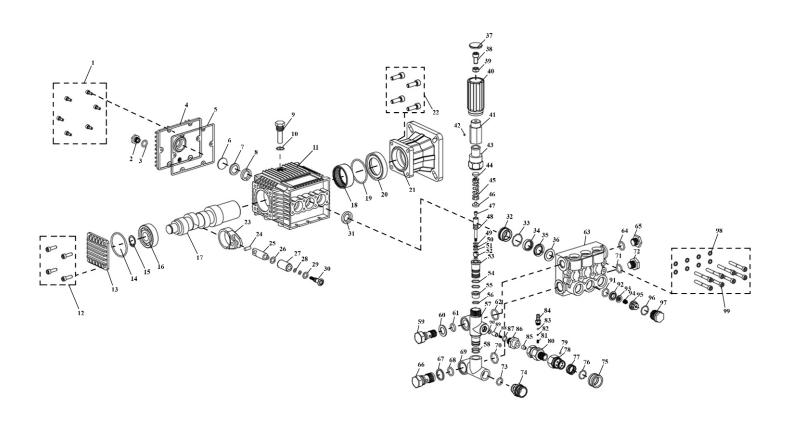

💮 www.sealey.co.uk

| Item | Part No.      | Description                                |
|------|---------------|--------------------------------------------|
| 2    | PWDM3600.P02  | OIL DRAIN BOLT ASS'Y                       |
| 3    | PWDM3600.P03  | GASKET, OIL DRAIN BOLT                     |
| 4    | PWDM3600.P04  | BACK COVER                                 |
| 5    | PWDM3600.P05  | GASKET, BACK COVER                         |
| 6    | PWDM3600.P06  | OIL SIGHT                                  |
| 7    | PWDM3600.P07  | OIL SIGHT RUBBER WASHER                    |
|      |               |                                            |
| 8    | PWDM3600.P08  |                                            |
| 9    | PWDM3600.P09  |                                            |
| 10   | PWDM3600.P10  | O-RING, OIL INLET PLUG                     |
| 11   | PWDM3600.P11  | CRANKCASE                                  |
| 12   | PWDM3600.P12  | FIXED BOLT, CRANKSHAFT COVER               |
| 13   | PWDM3600.P13  | CRANKSHAFT COVER                           |
| 14   | PWDM3600.P14  | O-RING, CRANKSHAFT COVER                   |
| 15   | PWDM3600.P15  | CLAMP SPRING                               |
| 16   | B/6304        | BEARING 6304                               |
| 17   | PWDM3600.P17  | CRANKSHAFT                                 |
| 18   | B/NK42/20     | BEARING NK42/20                            |
| 19   | PWDM3600.P19  | O-RING, FLANGE                             |
| 20   | PWDM3600.P20  | OIL SEAL, CRANKSHAFT                       |
| 21   | PWDM3600.P21  | FLANGE                                     |
| 22   | SCB820.S      | SOCKET CAP BOLT ZINC M8X20                 |
| 23   | PWDM3600.P23  | CONNECTING ROD                             |
| 24   | PWDM3600.P24  | CONNECTING ROD PIN                         |
| 25   | PWDM3600.P25  | PLUNGER ROD                                |
| 26   | PWDM3600.P26  | COPPER WASHER                              |
| 27   | PWDM3600.P27  | CERAMIC PLUNGER                            |
| 28   | PWDM3600.P28  | O-RING, PLUNGER SCREW CAP                  |
| 29   | PWDM3600.P29  | COPPER WASHER                              |
| 30   | PWDM3600.P30  | PLUNGER SCREW CAP                          |
| 31   | PWDM3600.P31  | CAP, WATER SEAL                            |
| 32   | PWDM3600.P32  | WATER SEAL (BRASS INC. POS.31 )            |
| 33   | PWDM3600.P33  | FIBRE RING, WATER SEAL                     |
| 34   | PWDM3600.P34  | CUP SEAL, WATER SEAL                       |
|      | PWDM3600.P35A | BRASS SEAT , WATER SEAL (NOT SHOWN)        |
| 35   | PWDM3600.P35  | WATER SEAL (HARD PLASTIC)                  |
|      | PWDM3600.P35  | SUPPORTING RING (BRASS)                    |
| 36   |               | . ,                                        |
| 37   | PWDM3600.P40  | PRESSURE ADJUSTING HANDLE                  |
| 38   | PWDM3600.P38  | FIXED SCREW, PRESSURE ADJUSTING<br>HANDLE  |
| 39   | PWDM3600.P39  | WASHER, PRESSURE ADJUSTING HANDLE          |
| 40   | PWDM3600.P40  | PRESSURE ADJUSTING HANDLE                  |
| 41   | PWDM3600.P41  | PRESSURE ADJUSTING HANDLE COVER            |
|      |               |                                            |
| 42   | PWDM3600.P42  | FIXED SCREW, PRESSURE ADJUSTING<br>HANDLE  |
| 43   | PWDM3600.P43  | PRESSURE ADJUSTING SEAT                    |
| 44   | PWDM3600.P44  | UPPER GASKET, PRESSURE ADJUSTING<br>SPRING |
| 45   | PWDM3600.P45  | PRESSURE ADJUSTING SPRING                  |
| 46   | PWDM3600.P46  | PRESSURE ADJUSTING SRRING GASKET           |
| 47   | PWDM3600.P48  | PRESSURE ADJ. VALVE CORE ASS'Y             |
| 48   | PWDM3600.P48  | PRESSURE ADJ. VALVE CORE ASS'Y             |
|      | PWDM3600.P48  | PRESSURE ADJ. VALVE CORE ASS'Y             |
| 49   |               |                                            |

| 52         P1           53         P1           54         P1           55         P1           56         P1           57         P1 | WDM3600.P48<br>WDM3600.P48<br>WDM3600.P48<br>WDM3600.P48 | PRESSURE ADJ. VALVE CORE ASS'Y PRESSURE ADJ. VALVE CORE ASS'Y PRESSURE ADJ. VALVE CORE ASS'Y |
|---------------------------------------------------------------------------------------------------------------------------------------|----------------------------------------------------------|----------------------------------------------------------------------------------------------|
| 53         P1           54         P1           55         P1           56         P1           57         P1                         | WDM3600.P48                                              |                                                                                              |
| 54 P <sup>1</sup><br>55 P <sup>1</sup><br>56 P <sup>1</sup><br>57 P <sup>1</sup>                                                      |                                                          | PRESSURE ADJ. VALVE CORE ASS'Y                                                               |
| 55 P<br>56 P<br>57 P                                                                                                                  | WDM3600.P48                                              |                                                                                              |
| 56 P<br>57 P                                                                                                                          |                                                          | PRESSURE ADJ. VALVE CORE ASS'Y                                                               |
| 57 P                                                                                                                                  | WDM3600.P55                                              | PRESSURE ADJUSTING COVER ASS'Y                                                               |
|                                                                                                                                       | WDM3600.P55                                              | PRESSURE ADJUSTING COVER ASS'Y                                                               |
|                                                                                                                                       | WDM3600.P57                                              | WATER OUTLET (T-CONNECTOR)                                                                   |
| 58 P                                                                                                                                  | WDM3600.P58                                              | O-RING, WATER OUTLET (T-CONNECTOR)                                                           |
| 59 P                                                                                                                                  | WDM3600.P59                                              | FIXED BOLT, WATER OUTLET (T-CONNECTOR)                                                       |
| 60 P                                                                                                                                  | WDM3600.P60                                              | WASHER, WATER OUTLET (T-CONNECTOR)<br>BOLT                                                   |
| 61 P                                                                                                                                  | WDM3600.P61                                              | O-RING, WATER OUTLET (T-CONNECTOR)<br>BOLT                                                   |
| 62 P                                                                                                                                  | WDM3600.P62                                              | O-RING, WATER OUTLET T-CONNECTOR                                                             |
| 63 P                                                                                                                                  | WDM3600.P63                                              | CYLINDER BODY                                                                                |
| 64 P                                                                                                                                  | WDM3600.P64                                              | O-RING, WATER OUTLET PLUG                                                                    |
| 65 P                                                                                                                                  | WDM3600.P65                                              | WATER OUTLET PLUG                                                                            |
| 66 P                                                                                                                                  | WDM3600.P66                                              | FIXED BOLT, WATER INLET (T-CONNECTOR)                                                        |
| 67 P                                                                                                                                  | WDM3600.P67                                              | GASKET, WATER INLET T-CONNECTOR BOLT                                                         |
| 68 P                                                                                                                                  | WDM3600.P68                                              | O-RING, WATER INLET T-CONNECTOR BOLT                                                         |
| 69 P                                                                                                                                  | WDM3600.P69                                              | WATER INLET T-CONNECTOR                                                                      |
| 70 P                                                                                                                                  | WDM3600.P70                                              | CONNECTING O-RING, WATER INLET<br>T-CONNECT                                                  |
| 71 P                                                                                                                                  | WDM3600.P71                                              | O-RING, WATER INLET PLUG                                                                     |
| 72 P                                                                                                                                  | WDM3600.P72                                              | WATER INLET PLUG ASS'Y                                                                       |
| 73 P                                                                                                                                  | WDM3600.P73                                              | O-ING, WATER INLET CONNECTOR                                                                 |
| 74 P                                                                                                                                  | WDM3600.P74                                              | WATER INLET CONNECTOR                                                                        |
| 75 P                                                                                                                                  | WDM3600.P75                                              | CAP, QUICK CONNECTOR                                                                         |
| 76 P                                                                                                                                  | WDM3600.P76                                              | CLIP                                                                                         |
| 77 P                                                                                                                                  | WDM3600.P77                                              | O-RING, QUICK CONNECTOR                                                                      |
| 78 P                                                                                                                                  | WDM3600.P78                                              | QUICK CONNECTOR                                                                              |
| 79 SI                                                                                                                                 | B-4.0                                                    | STEEL BALL 4.0mm                                                                             |
| 80 P                                                                                                                                  | WDM3600.P80                                              | DETERGENT SUCTION SEAT (INC POS 80)                                                          |
| 81 P                                                                                                                                  | WDM3600.P81                                              | DETERGENT SUCTION SPRING                                                                     |
| 82 P                                                                                                                                  | WDM3600.P82                                              | DETERGENT SUCTION O-RING                                                                     |
| 83 SI                                                                                                                                 | B-5.0                                                    | STEEL BALL 5.0mm                                                                             |
| 84 P                                                                                                                                  | WDM3600.P84                                              | DETERGENT INJECTION CONNECTOR(C/W<br>PWDM36                                                  |
| 85 P                                                                                                                                  | WDM3600.P85                                              | WATER NOZZLE                                                                                 |
| 86 P                                                                                                                                  | WDM3600.P86                                              | VALVE CONE JOINT ASS'Y                                                                       |
| 87 P                                                                                                                                  | WDM3600.P87                                              | VALVE CONE JOINT O-RING                                                                      |
| 88 P                                                                                                                                  | WDM3600.P88                                              | VALVE CONE SPRING                                                                            |
| 89 P                                                                                                                                  | WDM3600.P89                                              | VALVE CONE ASS'Y                                                                             |
| 90 P                                                                                                                                  | WDM3600.P90                                              | VALVE CONE O-RING                                                                            |
| 91 P                                                                                                                                  | WDM3600.P91                                              | O-RING, CHECK VALVE                                                                          |
| 92 P                                                                                                                                  | WDM3600.P95                                              | CHECK VALVE ASS'Y                                                                            |
| 93 P                                                                                                                                  | WDM3600.P95                                              | CHECK VALVE ASS'Y                                                                            |
| 94 P                                                                                                                                  | WDM3600.P95                                              | CHECK VALVE ASS'Y                                                                            |
| 95 P                                                                                                                                  | WDM3600.P95                                              | CHECK VALVE ASS'Y                                                                            |
| 96 P                                                                                                                                  | WDM3600.P96                                              | O-RING, CHECK VALVE CAP                                                                      |
| 97 P                                                                                                                                  | WDM3600.P97                                              | CHECK VALVE CAP ASS'Y                                                                        |
| 98 P                                                                                                                                  | WDM3600.P98                                              | WASHER                                                                                       |
| 99 P                                                                                                                                  | WDM3600.P99                                              | FIXED SCREW, CYLINDER BODY                                                                   |