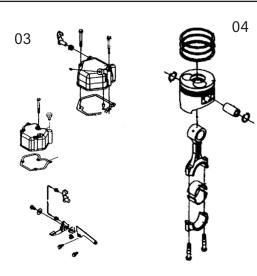

🕥 www.sealey.co.uk

Page 5 of 6

PWDM3600 Issue 2 23/06/17

| Item | Part No.     | Description                 |
|------|--------------|-----------------------------|
| 1    | PWDM3600.E01 | CYLINDER ASS'Y              |
| 2    | PWDM3600.E02 | CYLINDER HEAD ASS'Y         |
| 3    | PWDM3600.E03 | CYLINDER HEAD COVER ASS'Y   |
| 4    | PWDM3600.E04 | PISTON CONNECTING ROD ASS'Y |
| 5    | PWDM3600.E05 | SHAFT FLYWHEEL ASS'Y        |
| 6    | PWDM3600.E06 | CAMSHAFT ASS'Y              |
| 7    | PWDM3600.E07 | AIR INTAKE ASS'Y            |
| 8    | PWDM3600.E08 | FUEL INJECTOR ASS'Y         |
| 9    | PWDM3600.E09 | MUFFLER ASS'Y               |