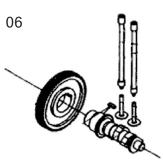

| Item | Part No.     | Description                      |
|------|--------------|----------------------------------|
| 10   | PWDM3600.E10 | LUBRICATION SYSTEM               |
| 11   | PWDM3600.E11 | FUEL SYSTEM                      |
| 12   | PWDM3600.E12 | FUEL INJECTOR PUMP ASS'Y         |
| 13   | PWDM3600.E13 | SPEED REGULATOR & CONTROL SYSTEM |
| 14   | PWDM3600.E14 | RECOIL STARTER ASS'Y             |
| 15   | PWDM3600.E15 | STARTER MOTOR ASS'Y              |
| 16   | PWDM3600.E16 | FLYWHEEL GENERATOR ASS'Y         |
| 17   | PWDM3600.E17 | FAN COVER ASS'Y                  |