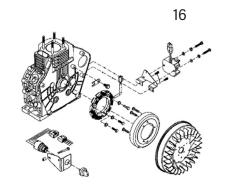

| Item | Part No.     | Description                      |
|------|--------------|----------------------------------|
| 10   | PWDM3600.E10 | LUBRICATION SYSTEM               |
| 11   | PWDM3600.E11 | FUEL SYSTEM                      |
| 12   | PWDM3600.E12 | FUEL INJECTOR PUMP ASS'Y         |
| 13   | PWDM3600.E13 | SPEED REGULATOR & CONTROL SYSTEM |
| 14   | PWDM3600.E14 | RECOIL STARTER ASS'Y             |
| 15   | PWDM3600.E15 | STARTER MOTOR ASS'Y              |
| 16   | PWDM3600.E16 | FLYWHEEL GENERATOR ASS'Y         |
| 17   | PWDM3600.E17 | FAN COVER ASS'Y                  |