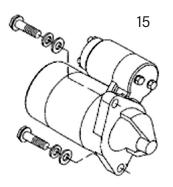

| Item | Part No.     | Description                      |
|------|--------------|----------------------------------|
| 10   | PWDM3600.E10 | LUBRICATION SYSTEM               |
| 11   | PWDM3600.E11 | FUEL SYSTEM                      |
| 12   | PWDM3600.E12 | FUEL INJECTOR PUMP ASS'Y         |
| 13   | PWDM3600.E13 | SPEED REGULATOR & CONTROL SYSTEM |
| 14   | PWDM3600.E14 | RECOIL STARTER ASS'Y             |
| 15   | PWDM3600.E15 | STARTER MOTOR ASS'Y              |
| 16   | PWDM3600.E16 | FLYWHEEL GENERATOR ASS'Y         |
| 17   | PWDM3600.E17 | FAN COVER ASS'Y                  |