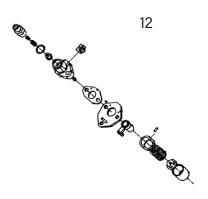

| 52         P1           53         P1           54         P1           55         P1           56         P1           57         P1 | WDM3600.P48<br>WDM3600.P48<br>WDM3600.P48<br>WDM3600.P48 | PRESSURE ADJ. VALVE CORE ASS'Y PRESSURE ADJ. VALVE CORE ASS'Y PRESSURE ADJ. VALVE CORE ASS'Y |
|---------------------------------------------------------------------------------------------------------------------------------------|----------------------------------------------------------|----------------------------------------------------------------------------------------------|
| 53         P1           54         P1           55         P1           56         P1           57         P1                         | WDM3600.P48                                              |                                                                                              |
| 54 P <sup>1</sup><br>55 P <sup>1</sup><br>56 P <sup>1</sup><br>57 P <sup>1</sup>                                                      |                                                          | PRESSURE ADJ. VALVE CORE ASS'Y                                                               |
| 55 P<br>56 P<br>57 P                                                                                                                  | WDM3600.P48                                              |                                                                                              |
| 56 P<br>57 P                                                                                                                          |                                                          | PRESSURE ADJ. VALVE CORE ASS'Y                                                               |
| 57 P                                                                                                                                  | WDM3600.P55                                              | PRESSURE ADJUSTING COVER ASS'Y                                                               |
|                                                                                                                                       | WDM3600.P55                                              | PRESSURE ADJUSTING COVER ASS'Y                                                               |
|                                                                                                                                       | WDM3600.P57                                              | WATER OUTLET (T-CONNECTOR)                                                                   |
| 58 P                                                                                                                                  | WDM3600.P58                                              | O-RING, WATER OUTLET (T-CONNECTOR)                                                           |
| 59 P                                                                                                                                  | WDM3600.P59                                              | FIXED BOLT, WATER OUTLET (T-CONNECTOR)                                                       |
| 60 P                                                                                                                                  | WDM3600.P60                                              | WASHER, WATER OUTLET (T-CONNECTOR)<br>BOLT                                                   |
| 61 P                                                                                                                                  | WDM3600.P61                                              | O-RING, WATER OUTLET (T-CONNECTOR)<br>BOLT                                                   |
| 62 P                                                                                                                                  | WDM3600.P62                                              | O-RING, WATER OUTLET T-CONNECTOR                                                             |
| 63 P                                                                                                                                  | WDM3600.P63                                              | CYLINDER BODY                                                                                |
| 64 P                                                                                                                                  | WDM3600.P64                                              | O-RING, WATER OUTLET PLUG                                                                    |
| 65 P                                                                                                                                  | WDM3600.P65                                              | WATER OUTLET PLUG                                                                            |
| 66 P                                                                                                                                  | WDM3600.P66                                              | FIXED BOLT, WATER INLET (T-CONNECTOR)                                                        |
| 67 P                                                                                                                                  | WDM3600.P67                                              | GASKET, WATER INLET T-CONNECTOR BOLT                                                         |
| 68 P                                                                                                                                  | WDM3600.P68                                              | O-RING, WATER INLET T-CONNECTOR BOLT                                                         |
| 69 P                                                                                                                                  | WDM3600.P69                                              | WATER INLET T-CONNECTOR                                                                      |
| 70 P                                                                                                                                  | WDM3600.P70                                              | CONNECTING O-RING, WATER INLET<br>T-CONNECT                                                  |
| 71 P                                                                                                                                  | WDM3600.P71                                              | O-RING, WATER INLET PLUG                                                                     |
| 72 P                                                                                                                                  | WDM3600.P72                                              | WATER INLET PLUG ASS'Y                                                                       |
| 73 P                                                                                                                                  | WDM3600.P73                                              | O-ING, WATER INLET CONNECTOR                                                                 |
| 74 P                                                                                                                                  | WDM3600.P74                                              | WATER INLET CONNECTOR                                                                        |
| 75 P                                                                                                                                  | WDM3600.P75                                              | CAP, QUICK CONNECTOR                                                                         |
| 76 P                                                                                                                                  | WDM3600.P76                                              | CLIP                                                                                         |
| 77 P                                                                                                                                  | WDM3600.P77                                              | O-RING, QUICK CONNECTOR                                                                      |
| 78 P                                                                                                                                  | WDM3600.P78                                              | QUICK CONNECTOR                                                                              |
| 79 SI                                                                                                                                 | B-4.0                                                    | STEEL BALL 4.0mm                                                                             |
| 80 P                                                                                                                                  | WDM3600.P80                                              | DETERGENT SUCTION SEAT (INC POS 80)                                                          |
| 81 P                                                                                                                                  | WDM3600.P81                                              | DETERGENT SUCTION SPRING                                                                     |
| 82 P                                                                                                                                  | WDM3600.P82                                              | DETERGENT SUCTION O-RING                                                                     |
| 83 SI                                                                                                                                 | B-5.0                                                    | STEEL BALL 5.0mm                                                                             |
| 84 P                                                                                                                                  | WDM3600.P84                                              | DETERGENT INJECTION CONNECTOR(C/W<br>PWDM36                                                  |
| 85 P                                                                                                                                  | WDM3600.P85                                              | WATER NOZZLE                                                                                 |
| 86 P                                                                                                                                  | WDM3600.P86                                              | VALVE CONE JOINT ASS'Y                                                                       |
| 87 P                                                                                                                                  | WDM3600.P87                                              | VALVE CONE JOINT O-RING                                                                      |
| 88 P                                                                                                                                  | WDM3600.P88                                              | VALVE CONE SPRING                                                                            |
| 89 P                                                                                                                                  | WDM3600.P89                                              | VALVE CONE ASS'Y                                                                             |
| 90 P                                                                                                                                  | WDM3600.P90                                              | VALVE CONE O-RING                                                                            |
| 91 P                                                                                                                                  | WDM3600.P91                                              | O-RING, CHECK VALVE                                                                          |
| 92 P                                                                                                                                  | WDM3600.P95                                              | CHECK VALVE ASS'Y                                                                            |
| 93 P                                                                                                                                  | WDM3600.P95                                              | CHECK VALVE ASS'Y                                                                            |
| 94 P                                                                                                                                  | WDM3600.P95                                              | CHECK VALVE ASS'Y                                                                            |
| 95 P                                                                                                                                  | WDM3600.P95                                              | CHECK VALVE ASS'Y                                                                            |
| 96 P                                                                                                                                  | WDM3600.P96                                              | O-RING, CHECK VALVE CAP                                                                      |
| 97 P                                                                                                                                  | WDM3600.P97                                              | CHECK VALVE CAP ASS'Y                                                                        |
| 98 P                                                                                                                                  | WDM3600.P98                                              | WASHER                                                                                       |
| 99 P                                                                                                                                  | WDM3600.P99                                              | FIXED SCREW, CYLINDER BODY                                                                   |