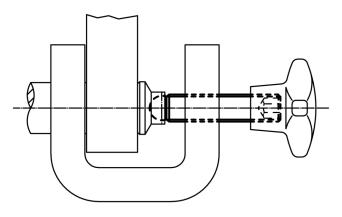

0.0410

# **Product Description**

The ball-headed grub screws (EH 22570.) can be combined with plastic thrust pads (EH 22570.).



#### Material

• Stainless steel 1.4305

### More information

### **Further products**

· Thrust Pads, plastic

## Drawing



### **Order information**

| Dimensions      |   |                                | ws   | I   | Art. No. |
|-----------------|---|--------------------------------|------|-----|----------|
| d <sub>1</sub>  | I | <b>d</b> <sub>2</sub><br>+0.05 |      | _   |          |
| [mm]            |   |                                | [mm] | [g] |          |
|                 |   |                                |      |     |          |
| stainless steel |   |                                | -    |     |          |

# **Application example**



Erwin Halder KG



Page 1 of 2 Published on: 8.7.2022

## Compliance

## **RoHS** compliant

Compliant according to Directive 2011/65/EU and Directive 2015/863

### Does not contain SVHC substances

No SVHC substances with more than 0.1% w/w contained - SVHC list [REACH] as of 10.06.2022

#### **Does not contain Proposition 65 substances**

No Proposition 65 substances included https://www.P65Warnings.ca.gov/

#### **Free from Conflict Minerals**

This product does not contain any substances designated as "conflict minerals" such as tantalum, tin, gold or tungsten from the Democratic Republic of Congo or adjacent countries.



Erwin Halder KG

www.halder.com Page 2 of 2

Published on: 8.7.2022