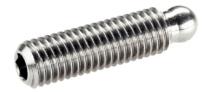

# Grub Screws · ball-headed

22570.0410

# **Product Description**

The ball-headed grub screws (EH 22570.) can be combined with plastic thrust pads (EH 22570.).