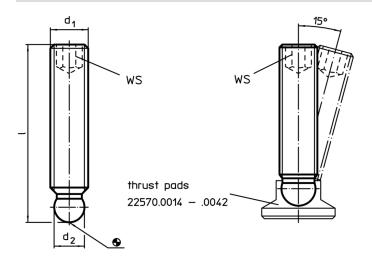

## Drawing

### **Order information**

| Dimensions      |   |                                | ws   | I   | Art. No. |
|-----------------|---|--------------------------------|------|-----|----------|
| d <sub>1</sub>  | I | <b>d</b> <sub>2</sub><br>+0.05 |      | _   |          |
| [mm]            |   |                                | [mm] | [g] |          |
|                 |   |                                |      |     |          |
| stainless steel |   |                                | -    |     |          |