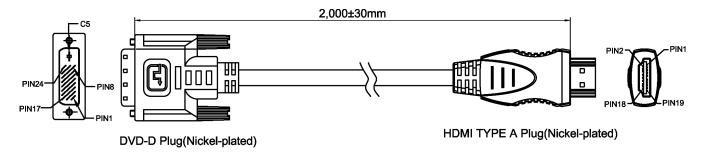

# Lead HDMI to DVD-D Plug





## **Specifications:**

Connector Type A : HDMI Plug
Connector Type B : DVD-D Plug
Cable Length : 2m
Jacket Colour : Black
Cable Assembly Type : Audio, Video
Connector Plating : Nickel

### **Production Outlines**



Dimensions: Millimetres

#### Structure of Cable



www.element14.com www.farnell.com www.newark.com www.cpc.co.uk



# Lead HDMI to DVD-D Plug

## **Wiring Diagram**

| Type A PIN                                  | Signal Assignment |                                                                                  |                | DVI-D PIN                                   |
|---------------------------------------------|-------------------|----------------------------------------------------------------------------------|----------------|---------------------------------------------|
| 1 <sub>blue</sub> ————<br>2 earth ———       |                   | $\times$                                                                         | $\bigcap$      | blue 2 earth 3