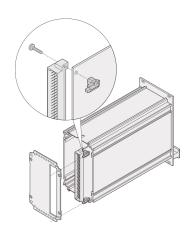

## **KEY FEATURES**

PCB is inserted into the guide groove of the left side Panel or that of the side Panel rear angle

Fixing occurs when the rear Panel is fitted

Suitable for frame type plug-in units with guide rails

#### ADDITIONAL PRODUCT DETAILS

PCB is inserted into the guide groove of the left side Panel or that of the rear angle side Panel.

Torx panhead screw (24560-178) is required to fix PCB without connector. Torx panhead screw (24812-600) is required to fix connector to PCB, in 6 U frame type plug-in units (center).