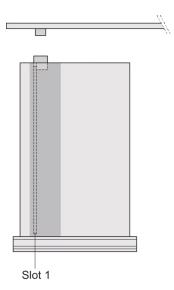

## **KEY FEATURES**

PCB is inserted into the guide groove of the left side Panel or that of the side Panel rear angle

Fixing occurs when the rear Panel is fitted

Suitable for frame type plug-in units with guide rails

#### ADDITIONAL PRODUCT DETAILS

PCB is inserted into the guide groove of the left side Panel or that of the rear angle side Panel.

Torx panhead screw (24560-178) is required to fix PCB without connector. Torx panhead screw (24812-600) is required to fix connector to PCB, in 6 U frame type plug-in units (center).