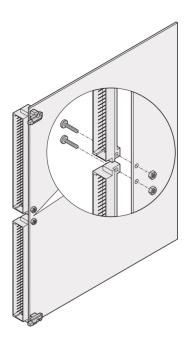

#### ADDITIONAL PRODUCT DETAILS

PCB is inserted into the guide groove of the left side Panel or that of the rear angle side Panel.

Torx panhead screw (24560-178) is required to fix PCB without connector. Torx panhead screw (24812-600) is required to fix connector to PCB, in 6 U frame type plug-in units (center).