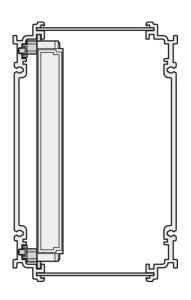

## **KEY FEATURES**

PCB is inserted into the guide groove of the left side Panel or that of the side Panel rear angle

Fixing occurs when the rear Panel is fitted

Suitable for frame type plug-in units with guide rails

#### ADDITIONAL PRODUCT DETAILS

PCB is inserted into the guide groove of the left side Panel or that of the rear angle side Panel.

Torx panhead screw (24560-178) is required to fix PCB without connector. Torx panhead screw (24812-600) is required to fix connector to PCB, in 6 U frame type plug-in units (center).