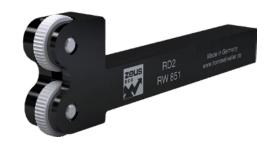

## Knurling tool (series RD2 model 851) for knurl pressing on lathes and turning machines

## **Execution:**

■ hardened steel tool holder, integrated tip height, HSS runner pin