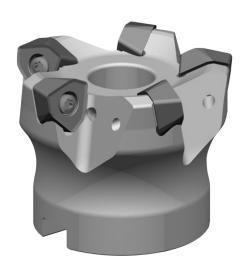

## **high-feed milling cutter M370™** for indexable milling inserts WOEJ 0804.., WOEJ 1207..

## Application:

the M370 is designed for high feed rates and high productivity, combining the latest indexable inserts technology with outstanding performance and reliability. the version with double-sided indexable inserts with 6 cutting edges each provides safety, an optimum cutting volume and lower costs per cutting edge.

## **Execution:**

- extremely high cutting volume
- six cutting edges per indexable insert through double-sided design
- milling cutter body with high stability
- ideal for rough machining with high feed rates
- with internal cooling